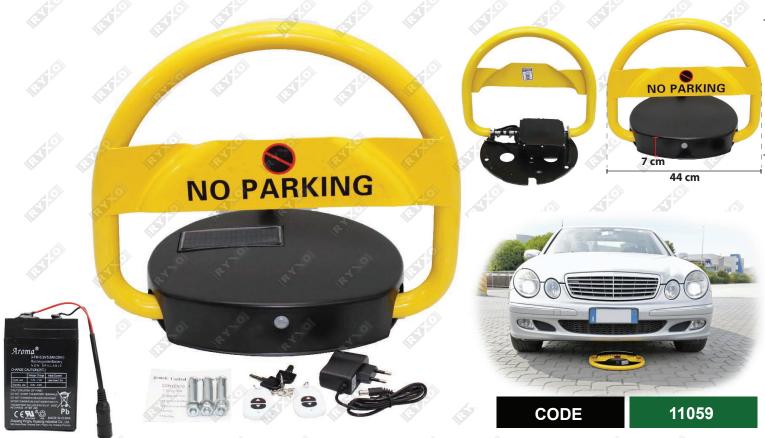

### SOLAR & RECHARGEABLE BATTERY OPERATED PARKING LOCKS

COMPONENTS: 1\*Parking Lock | 3\*Expansion Screws | 2\*Keys | 2\*Remotes 1\*Charger | 1\*Battery | 1\*User Manual

Function and feature

| COMPONENTS: 1*Parking Lock | 3*Expansion Screw |
|----------------------------|-------------------|
| RATED VOLTAGE              | : DC6V            |
| QUIENSCENT CURRENT         | : ≤lmA            |
| OPERATING CURRENT          | : ≤0.8A           |
| UP AND DOWN DURATION       | : ≤3S 🎺 🦸         |
| RISING HEIGHT              | : 400mm           |
| DOWN HEIGHT                | : 75mm            |
| EFFECTIVE DISTANCE         | : ≤50m            |
| TEMPERATURE                | : -10°C+55°C      |
| SIZE                       | : 440*400*70mm    |
| STATIC POWER SUPPLY        | : 2.4mW           |
| FREQUENCY                  | : 433.92mhz       |
| BANDWIDTH                  | : 10khz           |
| MODULATION                 | : OOK             |
| TRANSMISSION OUTPUT POWER  | R: 10mw           |
| VOLTAGE                    | : AC 110V-240V    |
| MATERIAL                   | : A3 steel        |
| WEIGHT                     | : 5.8Kg           |

### RECHARGEABLE BATTERY OPERATED PARKING LOCKS

COMPONENTS: 1\*Parking Lock | 3\*Expansion Screws | 2\*Keys | 2\*Remotes 1\*Charger | 1\*Battery | 1\*User Manual

Function and feature

| COMPONENTS: 1*Parking Lock | 1 3 * Expansion Scre |
|----------------------------|----------------------|
| RATED VOLTAGE              | : DC6V               |
| QUIENSCENT CURRENT         | : ≤lmA               |
| OPERATING CURRENT          | : ≤0.8A              |
| UP AND DOWN DURATION       | : ≤3S 🌾              |
| RISING HEIGHT              | : 400mm              |
| DOWN HEIGHT                | : 75mm               |
| EFFECTIVE DISTANCE         | : ≤50m               |
| TEMPERATURE                | : -10°C+55°C         |
| SIZE                       | : 440*400*70mm       |
| STATIC POWER SUPPLY        | : 2.4mW              |
| FREQUENCY                  | : 433.92mhz          |
| BANDWIDTH                  | : 10khz              |
| MODULATION                 | : 00K                |
| TRANSMISSION OUTPUT POWER  | R: 10mw              |
| VOLTAGE                    | : AC 110V-240V       |
| MATERIAL                   | : A3 steel           |
| WEIGHT                     | : 5.8Kg              |