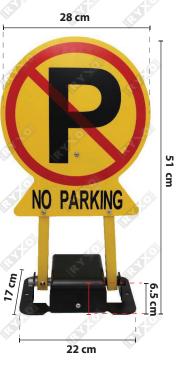

### **USB RECHARGEABLE BATTERY OPERATED PARKING LOCK WITH**

### **PVC SIGN BOARD**

CODE

15197

### COMPONENTS: 1\*Parking Lock | 4\*Expansion Screws | 2\*Keys | 2 Remotes | 1\*Charger | 1\*Battery | 1\*Allen Key

| COMPONENTS: I "Parking Loc | .K   4"Expansion Scr |
|----------------------------|----------------------|
| RATED VOLTAGE              | : DC6V               |
| QUIENSCENT CURRENT         | : ≤lmA               |
| OPERATING CURRENT          | : ≤0.8A              |
| UP AND DOWN DURATION       | : ≤3S                |
| RISING HEIGHT              | : 510mm              |
| DOWN HEIGHT                | : 70mm               |
| EFFECTIVE DISTANCE         | : ≤50m               |
| TEMPERATURE                | : -30°C~70°C         |
| SIZE                       | : 510*220*65mm       |
| PROTECTION GRADE           | : IP67               |
| FREQUENCY                  | : 433.92mhz          |
| BANDWIDTH                  | : 10khz              |
| MODULATION                 | : 00K                |
| TRANSMISSION OUTPUT POWER  | <b>:</b> 10mw        |
| VOLTAGE                    | : AC 110V-240V       |
| MATERIAL &                 | : A3 steel           |
| WEIGHT                     | : 2.2Kg              |