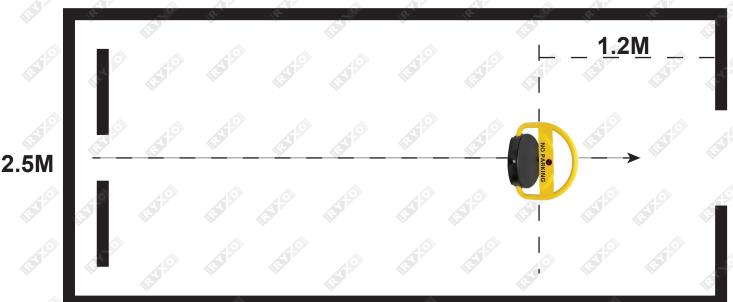

# PARKING LOCK INSTALLATION DRAWING 5M

It is recommended to install it 1.2m away from the entrance