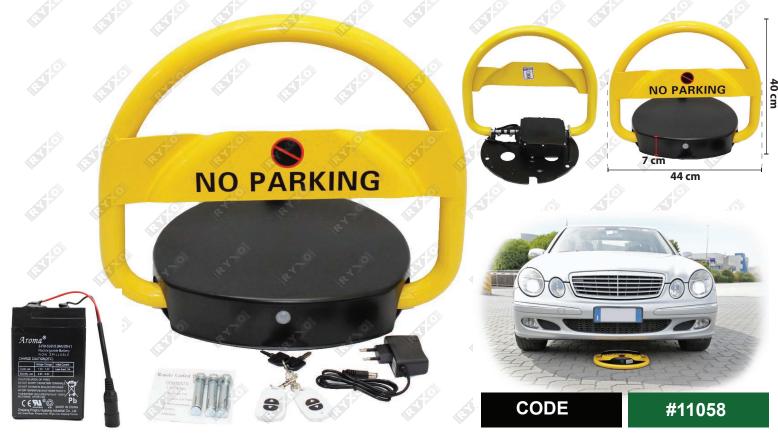

### RECHARGEABLE BATTERY OPERATED PARKING LOCKS

COMPONENTS: 1\*Parking Lock | 3\*Expansion Screws | 2\*Keys | 2\*Remotes 1\*Charger | 1\*Battery | 1\*User Manual

Function and feature

| COMPONENTS: 1*Parking Lock | 1 3 * Expansion Scre |
|----------------------------|----------------------|
| RATED VOLTAGE              | : DC6V               |
| QUIENSCENT CURRENT         | : ≤lmA               |
| OPERATING CURRENT          | : ≤0.8A              |
| UP AND DOWN DURATION       | : ≤3S 🌾              |
| RISING HEIGHT              | : 400mm              |
| DOWN HEIGHT                | : 75mm               |
| EFFECTIVE DISTANCE         | : ≤50m               |
| TEMPERATURE                | : -10°C+55°C         |
| SIZE                       | : 440*400*70mm       |
| STATIC POWER SUPPLY        | : 2.4mW              |
| FREQUENCY                  | : 433.92mhz          |
| BANDWIDTH                  | : 10khz              |
| MODULATION                 | : 00K                |
| TRANSMISSION OUTPUT POWER  | R: 10mw              |
| VOLTAGE                    | : AC 110V-240V       |
| MATERIAL                   | : A3 steel           |
| WEIGHT                     | : 5.8Kg              |

- 1. Pressure Resistant: Maximum Pressure is 2000KG
- 2. Auto Lock : The condition fails to change permanently except the possessor
- **3. Manual Operation :** Please lift or down the arm manually to altenate the battery or charge.
- 4. Enclosure: IP grade 65 to prevent the dust even washing by water.
- **5. Emergence Power-off :** Auto-poweroff would be provided under extenal forces in course of operation to protect the motor.
- **6. Lack of electricity prompt :** Users would be reminded to charge, by glitters and bizzlingin case the energy were too weak to work.
- **7. Restoration to former**: Were the Lock disordered by external forces in operation, the conductor would be alarmed to manage and the Lock be in former condition in 3 seconds.
- **8.The controller to the Lock**: Reset the input to the batery, and keep 2 second pressure on the controller key until glittering implies the completion.
- 10. Theft-resistant: The affixation holcs are below the outer cover which is uniquely run by the user. Note: Please do not remain the Lock in condition of permanent alarming.