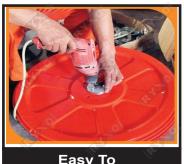

Weight: 1.5Kg

Dia: 60 cm

Weight :.2.5Kg

Dia: 80 cm

Weight:3.5Kg

**MIRROR DIA** MIRROR MATERIAL

FRAME MATERIAL COLOUR

**FEATURE APPLICATION** 

**ANGLE** MOUNTING 60cm / 80cm /

**Polycarbonate Platic** 

Polypropylene + Steel

**Orange** 

**Swiveling Bracket** 

Communities, warehouses, hospitals, factories, car parks and

highrisk collision situations

Vertically Adjustable (160° wide angle)

Pole / Wall Mountable

SUITABLE

· Increase visibility and safety

Economical and rugged

 Unbreakable, polycarbonate mirror face

- High visibility orange visor
- Easy to self install
- Suitable Indoor or outdoors

Private parking and security areas.

Construction sites areas.

Warehouses

**Road Intersections** 

**Hairpin Turns** 

**Shops** 

Loading Areas, etc.



Easy To Install













#### RYXO Explore! .....The Safety Brand......



#### VEHICLE INSPECTION MIRROR

The mirror is made of special acrylic material which is unbreakable but will be hurt by heat and certain corrosivity chemical material liquid. Please clear it by pure water and soft cloth. The rod is made into two sections so can be adjust freely but suggest not too frequency because the scratch of the inner rod. Remove the battery when do not use the tool in long time

#### **INSTALLATION**

- 1. Connect the four tubes. Fix and rotate the rotary button.
- 2. Reflectors with aluminum connections and fixed with screws.
- 3. If the light is very dim, please install the flashlight used together.

#### **SPECIFICATION**

MIRROR SIZE

30 cm

**ROD LENGTH** 

90-120 cm

LIGHT SOURCE

9 LED Flashlight

**WEIGH