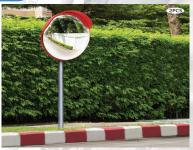

## RYXO

**OUTDOOR PURPOSE CONVEX MIRRORS** 

Explore! .....The Safety Brand.......

Dia: 30 cm Weight :0.6Kg

Dia: 45 cm Weight:1.5Kg

Dia: 60 cm Weight:2.5Kg

Dia: 80 cm

Weight:3.5Kg

#### **MADE IN** CHINA

**MIRROR DIA** 30cm / 45cm / 60cm / 80cm / 100cm MIRROR MATERIAL Polycarbonate Plastic FRAME MATERIAL Polypropylene + Steel **COLOUR Orange FEATURE** Built In Sun-Shade / Rain Cover **APPLICATION** Intersections, narrow roads, sharp curves, roads with limited visibility and any other outdoor areas

SUITABI

**ANGLE** Vertically Adjustable MOUNTING Pole / Wall Mountable

- Increase visibility and safety
- Economical and rugged
- Unbreakable, polycarbonate mirror face
- High visibility orange visor
- · Easy to self install
- Suitable Indoor or outdoors
- Road and Traffic Safety
- Extreme Weather Conditions
- Coastal Environments
- Driveways and Carparks
- Outdoor Security around Buildings
- Security Checkpoints and Border Control