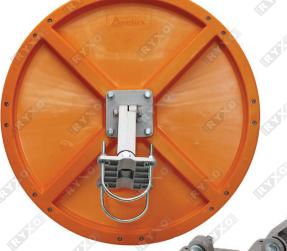

#### **CONVEX MIRRORS WALL SUPPORT**

A metal piece in the shape of an angle, which is fixed to the wall. It has a tube to which the convex safety mirror is attached. Ideal for signaling mirrors, for the control and surveillance of public spaces and blind spots.