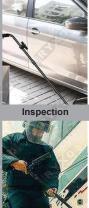

#### VEHICLE INSPECTION MIRROR

The mirror is made of special acrylic material which is unbreakable but will be hurt by heat and certain corrosivity chemical material liquid. Please clear it by pure water and soft cloth. The rod is made into two sections so can be adjust freely but suggest not too frequency because the scratch of the inner rod. Remove the battery when do not use the tool in long time

#### **INSTALLATION**

- 1. Connect the four tubes. Fix and rotate the rotary button.
- 2. Reflectors with aluminum connections and fixed with screws.
- 3. If the light is very dim, please install the flashlight used together.

#### **SPECIFICATION**

MIRROR SIZE

30 cm

**ROD LENGTH** 

90-120 cm

LIGHT SOURCE

9 LED Flashlight

**WEIGHT** 