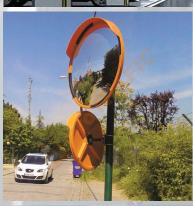

#### **OUTDOOR PURPOSE CONVEX MIRRORS**

#### MADE IN TURKEY

MIRROR DIA

**MIRROR MATERIAL** 

FRAME MATERIAL

COLOUR

**FEATURE** 

**APPLICATION** 

APPLICATION

ANGLE

MOUNTING

60cm / 80cm

Acrylic

Polypropylene + Steel

**Black & Yellow** 

**2mm Acrylic Mirrors** 

Communities, warehouses, hospitals, factories, car parks and

highrisk collision situations

Adjustable ,45° Rotatable Bracket

Pole / Wall Mountable

Increase visibility and safety

Economical and rugged

- Durable Acrylic mirror face
- High visibility Yellow & Black
- Easy to self install
- Suitable Indoor or outdoors
- Vandal Resistant