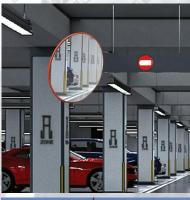

#### INDOOR PURPOSE CONVEX MIRRORS

.....The Safety Brand......

Dia: 30 cm Weight :0.6Kg

Dia: 45 cm Weight: 1.5Kg

Dia: 60 cm

Weight :.2.5Kg

Dia: 80 cm

Weight:3.5Kg

**MIRROR DIA** MIRROR MATERIAL

FRAME MATERIAL COLOUR

**FEATURE APPLICATION** 

**ANGLE** MOUNTING 60cm / 80cm /

**Polycarbonate Platic** 

Polypropylene + Steel

**Orange** 

**Swiveling Bracket** 

Communities, warehouses, hospitals, factories, car parks and

highrisk collision situations

Vertically Adjustable (160° wide angle)

Pole / Wall Mountable

SUITABLE

· Increase visibility and safety

Economical and rugged