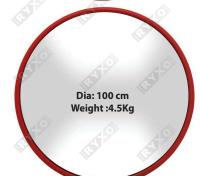

## RYXO

**OUTDOOR PURPOSE CONVEX MIRRORS** 

Explore! .....The Safety Brand.......

Dia: 30 cm Weight :0.6Kg

Dia: 45 cm Weight:1.5Kg

Dia: 60 cm Weight:2.5Kg

Dia: 80 cm

Weight:3.5Kg