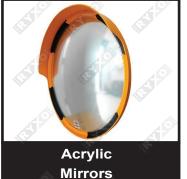

ANGLE

MOUNTING

60cm / 80cm

Acrylic

Polypropylene + Steel

**Black & Yellow** 

**2mm Acrylic Mirrors** 

Communities, warehouses, hospitals, factories, car parks and

**Acrylic** - It provides a clear reflection, withstanding strong impacts. It is recommen ded where convex mirrors are unlikely to be vandalised.

PROPERTIES: While determining the right convex mirror, need to consider Heat resistant | UV resistant | Frost resistant | Fog resistant | Self-cleaned