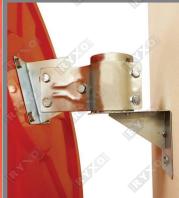

#### **CONVEX MIRRORS WALL SUPPORT**

A metal piece in the shape of an angle, which is fixed to the wall. It has a tube to which the convex safety mirror is attached. Ideal for signaling mirrors, for the control and surveillance of public spaces and blind spots.