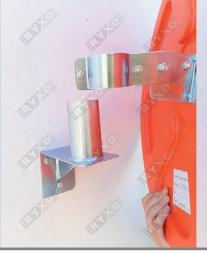

#### **CONVEX MIRRORS WALL SUPPORT**

A metal piece in the shape of an angle, which is fixed to the wall. It has a tube to which the convex safety mirror is attached. Ideal for signaling mirrors, for the control and surveillance of public spaces and blind spots.