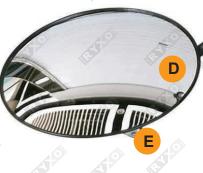

## RYXO

**OUTDOOR PURPOSE CONVEX MIRRORS** 

Explore! .....The Safety Brand.......

Dia: 30 cm Weight :0.6Kg

Dia: 45 cm Weight:1.5Kg

Dia: 60 cm Weight:2.5Kg

Dia: 80 cm

Weight:3.5Kg

#### **MADE IN** CHINA

**MIRROR DIA** 30cm / 45cm / 60cm / 80cm / 100cm MIRROR MATERIAL Polycarbonate Plastic FRAME MATERIAL Polypropylene + Steel **COLOUR Orange FEATURE** Built In Sun-Shade / Rain Cover **APPLICATION** Intersections, narrow roads, sharp curves, roads with limited visibility and any other outdoor areas

SUITABI

**ANGLE** Vertically Adjustable MOUNTING Pole / Wall Mountable

- Increase visibility and safety
- Economical and rugged
- Unbreakable, polycarbonate mirror face
- High visibility orange visor
- · Easy to self install
- Suitable Indoor or outdoors
- Road and Traffic Safety
- Extreme Weather Conditions
- Coastal Environments
- Driveways and Carparks
- Outdoor Security around Buildings
- Security Checkpoints and Border Control