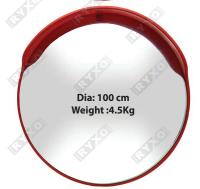

## RYXO

**OUTDOOR PURPOSE CONVEX MIRRORS** 

Explore! .....The Safety Brand.......

Dia: 30 cm Weight :0.6Kg

Dia: 45 cm Weight:1.5Kg

Dia: 60 cm Weight:2.5Kg

Dia: 80 cm

Weight:3.5Kg

#### **MADE IN** CHINA

**MIRROR DIA** 30cm / 45cm / 60cm / 80cm / 100cm MIRROR MATERIAL Polycarbonate Plastic FRAME MATERIAL Polypropylene + Steel **COLOUR Orange FEATURE** Built In Sun-Shade / Rain Cover **APPLICATION** Intersections, narrow roads, sharp curves, roads with limited visibility and any other outdoor areas