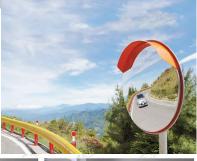

## RYXO

**OUTDOOR PURPOSE CONVEX MIRRORS** 

Explore! .....The Safety Brand.......

Dia: 30 cm Weight :0.6Kg

Dia: 45 cm Weight:1.5Kg

Dia: 60 cm Weight:2.5Kg

Dia: 80 cm

Weight:3.5Kg

#### **MADE IN** CHINA

**MIRROR DIA** 30cm / 45cm / 60cm / 80cm / 100cm MIRROR MATERIAL Polycarbonate Plastic FRAME MATERIAL Polypropylene + Steel **COLOUR Orange FEATURE** Built In Sun-Shade / Rain Cover **APPLICATION** Intersections, narrow roads, sharp curves, roads with limited visibility and any other outdoor areas