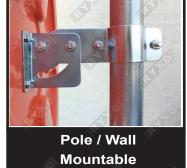

#### **CONVEX MIRRORS WALL SUPPORT**

A metal piece in the shape of an angle, which is fixed to the wall. It has a tube to which the convex safety mirror is attached. Ideal for signaling mirrors, for the control and surveillance of public spaces and blind spots.