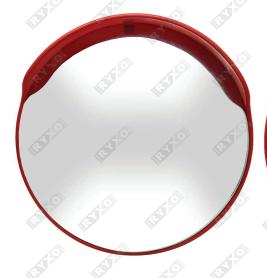

## RYXO

**OUTDOOR PURPOSE CONVEX MIRRORS** 

Explore! .....The Safety Brand.......

Dia: 30 cm Weight :0.6Kg

Dia: 45 cm Weight:1.5Kg

Dia: 60 cm Weight:2.5Kg

Dia: 80 cm

Weight:3.5Kg

#### **MADE IN** CHINA

**MIRROR DIA** 30cm / 45cm / 60cm / 80cm / 100cm MIRROR MATERIAL Polycarbonate Plastic FRAME MATERIAL Polypropylene + Steel **COLOUR Orange FEATURE** Built In Sun-Shade / Rain Cover **APPLICATION** Intersections, narrow roads, sharp curves, roads with limited visibility and any other outdoor areas

SUITABI

**ANGLE** Vertically Adjustable MOUNTING Pole / Wall Mountable

- Increase visibility and safety
- Economical and rugged
- Unbreakable, polycarbonate mirror face
- High visibility orange visor
- · Easy to self install
- Suitable Indoor or outdoors
- Road and Traffic Safety
- Extreme Weather Conditions
- Coastal Environments
- Driveways and Carparks
- Outdoor Security around Buildings
- Security Checkpoints and Border Control