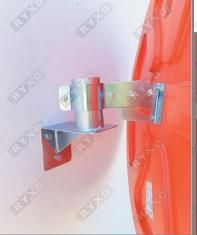

#### **CONVEX MIRRORS WALL SUPPORT**

A metal piece in the shape of an angle, which is fixed to the wall. It has a tube to which the convex safety mirror is attached. Ideal for signaling mirrors, for the control and surveillance of public spaces and blind spots.