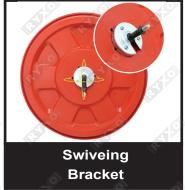

**MIRROR DIA** MIRROR MATERIAL

FRAME MATERIAL COLOUR

**FEATURE APPLICATION** 

**ANGLE** MOUNTING 60cm / 80cm /

**Polycarbonate Platic** 

Polypropylene + Steel

**Orange** 

**Swiveling Bracket** 