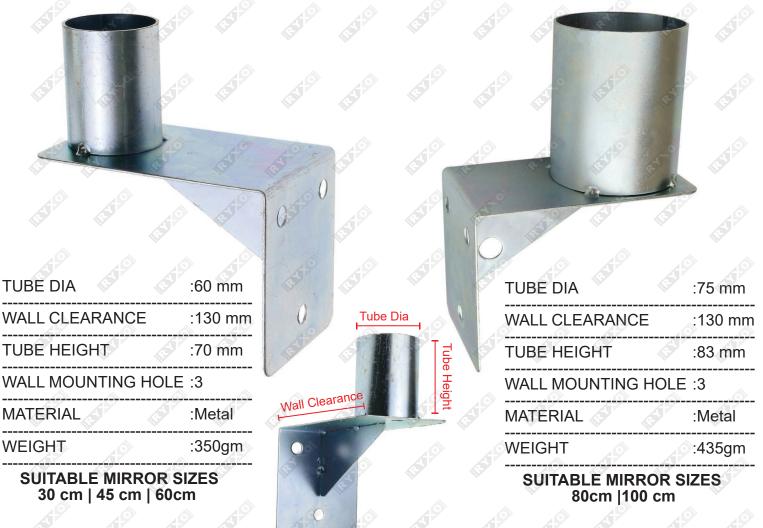

#### **CONVEX MIRRORS WALL SUPPORT**

A metal piece in the shape of an angle, which is fixed to the wall. It has a tube to which the convex safety mirror is attached. Ideal for signaling mirrors, for the control and surveillance of public spaces and blind spots.