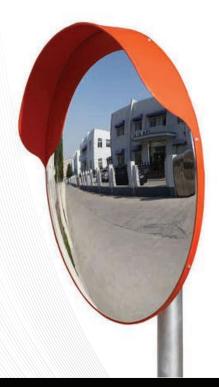

## RYXO

**OUTDOOR PURPOSE CONVEX MIRRORS** 

Explore! .....The Safety Brand.......

Dia: 30 cm Weight :0.6Kg

Dia: 45 cm Weight:1.5Kg

Dia: 60 cm Weight:2.5Kg

Dia: 80 cm

Weight:3.5Kg

#### **MADE IN** CHINA

**MIRROR DIA** 30cm / 45cm / 60cm / 80cm / 100cm MIRROR MATERIAL Polycarbonate Plastic FRAME MATERIAL Polypropylene + Steel **COLOUR Orange FEATURE** Built In Sun-Shade / Rain Cover **APPLICATION** Intersections, narrow roads, sharp curves, roads with limited visibility and any other outdoor areas

SUITABI

**ANGLE** Vertically Adjustable MOUNTING Pole / Wall Mountable

- Increase visibility and safety
- Economical and rugged
- Unbreakable, polycarbonate mirror face
- High visibility orange visor
- · Easy to self install
- Suitable Indoor or outdoors
- Road and Traffic Safety
- Extreme Weather Conditions
- Coastal Environments
- Driveways and Carparks
- Outdoor Security around Buildings
- Security Checkpoints and Border Control