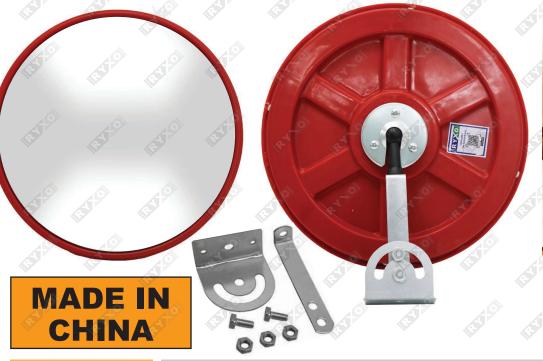

#### **MADE IN** CHINA

**MIRROR DIA** 30cm / 45cm / 60cm / 80cm / 100cm MIRROR MATERIAL Polycarbonate Plastic FRAME MATERIAL Polypropylene + Steel **COLOUR Orange FEATURE** Built In Sun-Shade / Rain Cover **APPLICATION** Intersections, narrow roads, sharp curves, roads with limited visibility and any other outdoor areas

SUITABI

**ANGLE** Vertically Adjustable MOUNTING Pole / Wall Mountable

- Increase visibility and safety
- Economical and rugged
- Unbreakable, polycarbonate mirror face
- High visibility orange visor
- · Easy to self install
- Suitable Indoor or outdoors
- Road and Traffic Safety
- Extreme Weather Conditions
- Coastal Environments
- Driveways and Carparks
- Outdoor Security around Buildings
- Security Checkpoints and Border Control