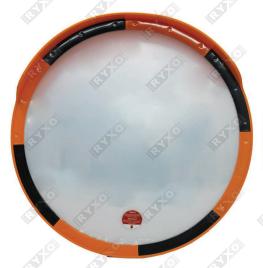

## RYXO

**OUTDOOR PURPOSE CONVEX MIRRORS** 

Explore! .....The Safety Brand.......

Dia: 30 cm Weight :0.6Kg

Dia: 45 cm Weight:1.5Kg

Dia: 60 cm Weight:2.5Kg

Dia: 80 cm

Weight:3.5Kg

#### **MADE IN** CHINA

**MIRROR DIA** 30cm / 45cm / 60cm / 80cm / 100cm MIRROR MATERIAL Polycarbonate Plastic FRAME MATERIAL Polypropylene + Steel **COLOUR Orange FEATURE** Built In Sun-Shade / Rain Cover **APPLICATION** Intersections, narrow roads, sharp curves, roads with limited visibility and any other outdoor areas

SUITABI

**ANGLE** Vertically Adjustable MOUNTING Pole / Wall Mountable

- Increase visibility and safety
- Economical and rugged
- Unbreakable, polycarbonate mirror face
- High visibility orange visor
- · Easy to self install
- Suitable Indoor or outdoors
- Road and Traffic Safety
- Extreme Weather Conditions
- Coastal Environments
- Driveways and Carparks
- Outdoor Security around Buildings
- Security Checkpoints and Border Control