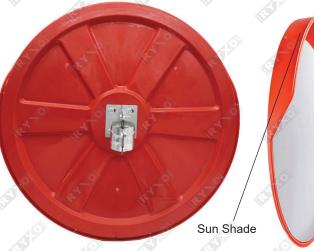

#### **MADE IN** CHINA

**MIRROR DIA** 30cm / 45cm / 60cm / 80cm / 100cm MIRROR MATERIAL Polycarbonate Plastic FRAME MATERIAL Polypropylene + Steel **COLOUR Orange FEATURE** Built In Sun-Shade / Rain Cover **APPLICATION** Intersections, narrow roads, sharp curves, roads with limited visibility and any other outdoor areas

SUITABI

**ANGLE** Vertically Adjustable MOUNTING Pole / Wall Mountable

- Increase visibility and safety
- Economical and rugged
- Unbreakable, polycarbonate mirror face
- High visibility orange visor
- · Easy to self install
- Suitable Indoor or outdoors
- Road and Traffic Safety
- Extreme Weather Conditions
- Coastal Environments
- Driveways and Carparks
- Outdoor Security around Buildings
- Security Checkpoints and Border Control