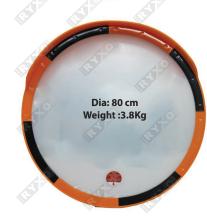

#### INDOOR PURPOSE CONVEX MIRRORS

.....The Safety Brand......

Dia: 30 cm Weight :0.6Kg

Dia: 45 cm Weight: 1.5Kg

Dia: 60 cm

Weight :.2.5Kg

Dia: 80 cm

Weight:3.5Kg

**MIRROR DIA** MIRROR MATERIAL

FRAME MATERIAL COLOUR

**FEATURE APPLICATION** 

**ANGLE** MOUNTING 60cm / 80cm /

**Polycarbonate Platic** 

Polypropylene + Steel

**Orange** 

**Swiveling Bracket** 

Communities, warehouses, hospitals, factories, car parks and

highrisk collision situations

Vertically Adjustable (160° wide angle)

Pole / Wall Mountable

SUITABLE

· Increase visibility and safety

Economical and rugged