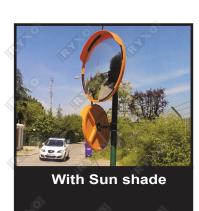

#### **MADE IN** CHINA

**MIRROR DIA** 30cm / 45cm / 60cm / 80cm / 100cm MIRROR MATERIAL Polycarbonate Plastic FRAME MATERIAL Polypropylene + Steel **COLOUR Orange FEATURE** Built In Sun-Shade / Rain Cover **APPLICATION** Intersections, narrow roads, sharp curves, roads with limited visibility and any other outdoor areas

SUITABI

**ANGLE** Vertically Adjustable MOUNTING Pole / Wall Mountable

- Increase visibility and safety
- Economical and rugged
- Unbreakable, polycarbonate mirror face
- High visibility orange visor
- · Easy to self install
- Suitable Indoor or outdoors
- Road and Traffic Safety
- Extreme Weather Conditions
- Coastal Environments
- Driveways and Carparks
- Outdoor Security around Buildings
- Security Checkpoints and Border Control