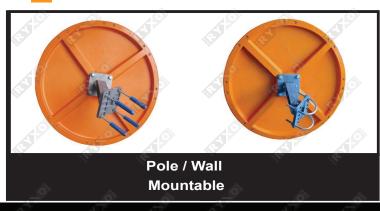

SUITABI

**ANGLE** Vertically Adjustable MOUNTING Pole / Wall Mountable

- Increase visibility and safety
- Economical and rugged
- Unbreakable, polycarbonate mirror face
- High visibility orange visor
- · Easy to self install
- Suitable Indoor or outdoors
- Road and Traffic Safety
- Extreme Weather Conditions
- Coastal Environments
- Driveways and Carparks
- Outdoor Security around Buildings
- Security Checkpoints and Border Control

highrisk collision situations

Adjustable ,45° Rotatable Bracket

Pole / Wall Mountable

Increase visibility and safety

Economical and rugged

- Durable Acrylic mirror face
- High visibility Yellow & Black
- Easy to self install
- Suitable Indoor or outdoors
- Vandal Resistant