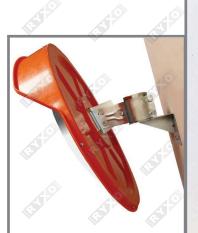

#### **CONVEX MIRRORS WALL SUPPORT**

A metal piece in the shape of an angle, which is fixed to the wall. It has a tube to which the convex safety mirror is attached. Ideal for signaling mirrors, for the control and surveillance of public spaces and blind spots.