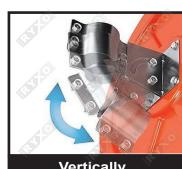

SUITABI

**ANGLE** Vertically Adjustable MOUNTING Pole / Wall Mountable

- Increase visibility and safety
- Economical and rugged
- Unbreakable, polycarbonate mirror face
- High visibility orange visor
- · Easy to self install
- Suitable Indoor or outdoors
- Road and Traffic Safety
- Extreme Weather Conditions
- Coastal Environments
- Driveways and Carparks
- Outdoor Security around Buildings
- Security Checkpoints and Border Control

Vertically **Adjustable** 

automatically