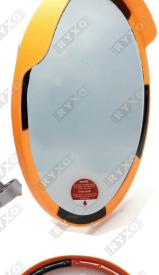

#### **OUTDOOR PURPOSE CONVEX MIRRORS**

#### MADE IN TURKEY

MIRROR DIA

**MIRROR MATERIAL** 

FRAME MATERIAL

COLOUR

**FEATURE** 

**APPLICATION** 

APPLICATION

ANGLE

MOUNTING

60cm / 80cm

Acrylic

Polypropylene + Steel

**Black & Yellow** 

**2mm Acrylic Mirrors** 

Communities, warehouses, hospitals, factories, car parks and

highrisk collision situations

Adjustable ,45° Rotatable Bracket

Pole / Wall Mountable

Increase visibility and safety

Economical and rugged

- Durable Acrylic mirror face
- High visibility Yellow & Black
- Easy to self install
- Suitable Indoor or outdoors
- Vandal Resistant