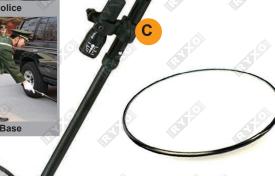

#### VEHICLE INSPECTION MIRROR

The mirror is made of special acrylic material which is unbreakable but will be hurt by heat and certain corrosivity chemical material liquid. Please clear it by pure water and soft cloth. The rod is made into two sections so can be adjust freely but suggest not too frequency because the scratch of the inner rod. Remove the battery when do not use the tool in long time

#### **INSTALLATION**

- 1. Connect the four tubes. Fix and rotate the rotary button.
- 2. Reflectors with aluminum connections and fixed with screws.
- 3. If the light is very dim, please install the flashlight used together.

#### **SPECIFICATION**

MIRROR SIZE

30 cm

**ROD LENGTH** 

90-120 cm

LIGHT SOURCE

9 LED Flashlight

**WEIGHT** 

1.1Kg

**MIRROR** 

**Acrylic Convex** 

Flashlight With Clip

**Convex Mirror** 

**Universal Wheel** 