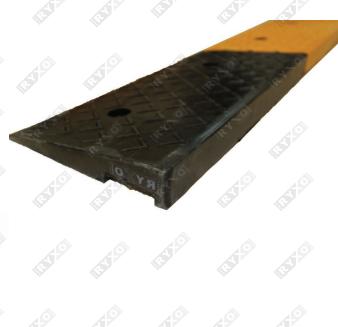

# **MODEL 4**

| ITEM CODI | Ε |
|-----------|---|
|           |   |

SIZE (cm)

WEIGHT

MATERIAL

98 x 24 x 7.5 (L x W x H)

8.2 Kg

Rubber