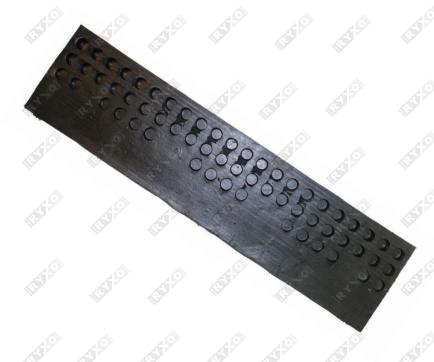

# **MODEL 3**

| ITEM | CODE |  |
|------|------|--|
|      |      |  |

SIZE (cm)

WEIGHT

MATERIAL

98 x 24 x 6 (L x W x H)

6.7 Kg

Rubber