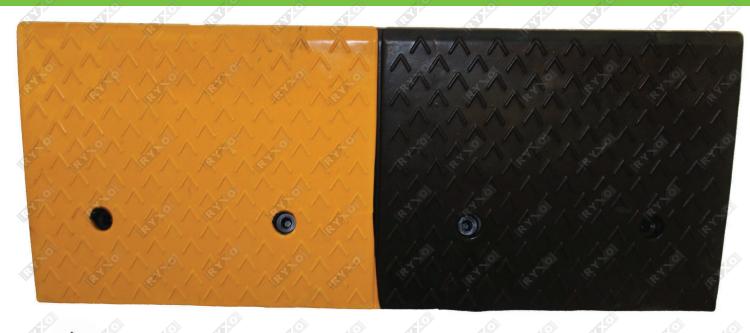

# **MODEL 5**

| THE SA | CODE |
|--------|------|
| HEN    | CODE |
| A      |      |
|        |      |

SIZE (cm)

WEIGHT

MATERIAL

98 x 24.5 x 8.5 (L x W x H)

9 Kc

Rubber