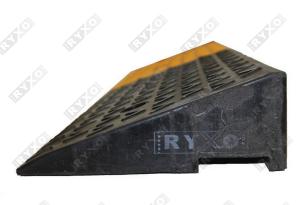

# **MODEL 4**

| ITEM CODI | Ε |
|-----------|---|
|           |   |

SIZE (cm)

WEIGHT

MATERIAL

98 x 24 x 7.5 (L x W x H)

8.2 Kg

Rubber