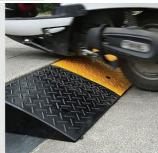

#### **CURB RAMPS / KERB SLOPS**

Curb ramps play a crucial role in enhancing accessibility and ensuring that both vehicles and pedestrians can safely mount and navigate raised and uneven surfaces. They are usually quick and easy to install and provide invaluable benefits in a range of environments, for instance, a ramp might be required to give cage trolleys access to raised paving areas outside warehouses or loading areas, or to enable disabled ramp access via a step for wheelchair users.

#### **Safety Enhancement:**

Curb ramps contribute to vehicle and pedestrian safety by providing a smooth transition between different elevations. This is especially crucial at intersections where private paths or driveways meet roadways. By providing a seamless ramp adjoining two sections, vehicles are also less likely to suffer suspension damage or tyre wear when crossing a kerb or uneven surface.