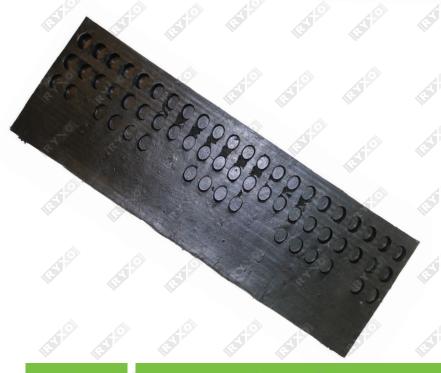

# **MODEL 3**

| ITEM | CODE |  |
|------|------|--|
|      |      |  |

SIZE (cm)

WEIGHT

MATERIAL

98 x 24 x 6 (L x W x H)

6.7 Kg

Rubber