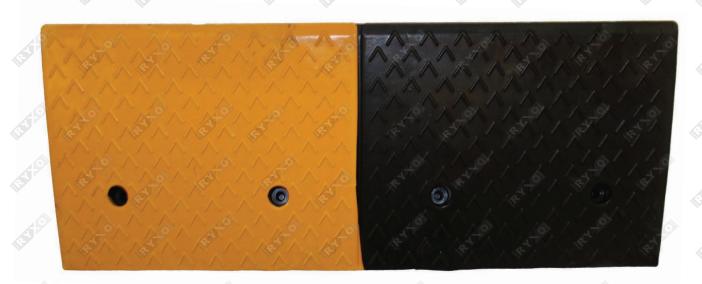

# **MODEL 2**

| THE SALE | CODE |
|----------|------|
|          | CODE |
| 4        |      |
|          |      |

SIZE (cm)

WEIGHT

MATERIAL

9

98 x 24 x 4.5 (L x W x H)

62 K

Rubber