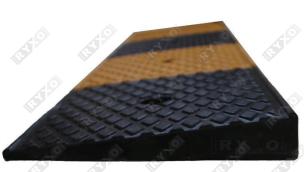

# **MODEL 7**

ITEM CODE

SIZE (cm)

WEIGHT

MATERIAL

98 x 36 x 14 (L x W x H)

18.2 Kg

Rubber