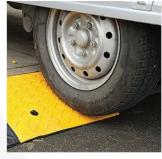

#### **CURB RAMPS / KERB SLOPS**

Curb ramps play a crucial role in enhancing accessibility and ensuring that both vehicles and pedestrians can safely mount and navigate raised and uneven surfaces. They are usually quick and easy to install and provide invaluable benefits in a range of environments, for instance, a ramp might be required to give cage trolleys access to raised paving areas outside warehouses or loading areas, or to enable disabled ramp access via a step for wheelchair users.

#### **Safety Enhancement:**

Curb ramps contribute to vehicle and pedestrian safety by providing a smooth transition between different elevations. This is especially crucial at intersections where private paths or driveways meet roadways. By providing a seamless ramp adjoining two sections, vehicles are also less likely to suffer suspension damage or tyre wear when crossing a kerb or uneven surface.