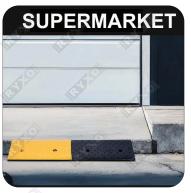

#### **CURB RAMPS / KERB SLOPS**

Curb ramps play a crucial role in enhancing accessibility and ensuring that both vehicles and pedestrians can safely mount and navigate raised and uneven surfaces. They are usually quick and easy to install and provide invaluable benefits in a range of environments, for instance, a ramp might be required to give cage trolleys access to raised paving areas outside warehouses or loading areas, or to enable disabled ramp access via a step for wheelchair users.

#### **Safety Enhancement:**

Curb ramps contribute to vehicle and pedestrian safety by providing a smooth transition between different elevations. This is especially crucial at intersections where private paths or driveways meet roadways. By providing a seamless ramp adjoining two sections, vehicles are also less likely to suffer suspension damage or tyre wear when crossing a kerb or uneven surface.

#### Convenience for Pedestrians:

Curb ramps support pedestrians by providing a safer right of way where a kerb forms a physical barrier to access - for instance, people with mobility limitations, parents with strollers, or individuals using wheeled devices like trollies or wheelchairs that may struggle to mount a kerb without support.