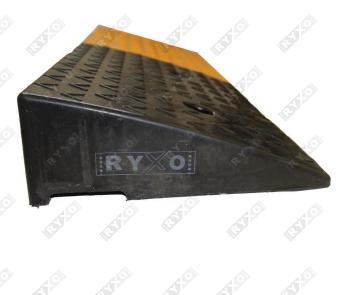

# **MODEL 4**

| ITEM CODI | Ε |
|-----------|---|
|           |   |

SIZE (cm)

WEIGHT

MATERIAL

98 x 24 x 7.5 (L x W x H)

8.2 Kg

Rubber