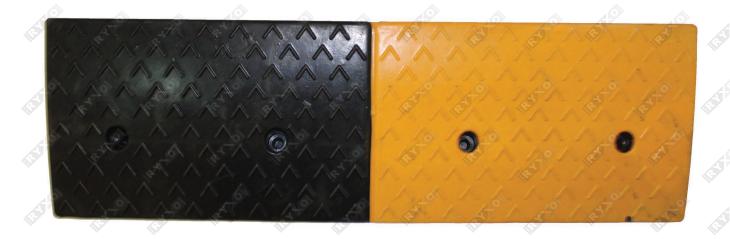

# **MODEL 2**

| THE SALE | CODE |
|----------|------|
|          | CODE |
| 4        |      |
|          |      |

SIZE (cm)

WEIGHT

MATERIAL

9

98 x 24 x 4.5 (L x W x H)

62 K

Rubber