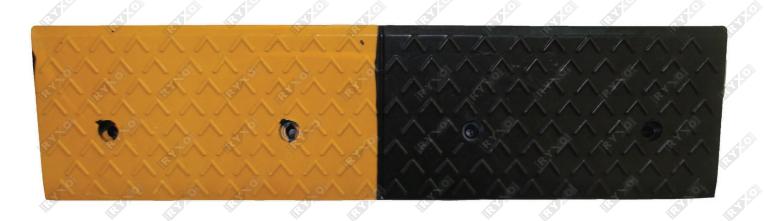

# **MODEL 6**

| ITEM | CODE |
|------|------|
| A    | /    |

SIZE (cm)

WEIGHT

MATERIAL

98 x 30 x 10.5 (L x W x H)

11.8 Kg

Rubber