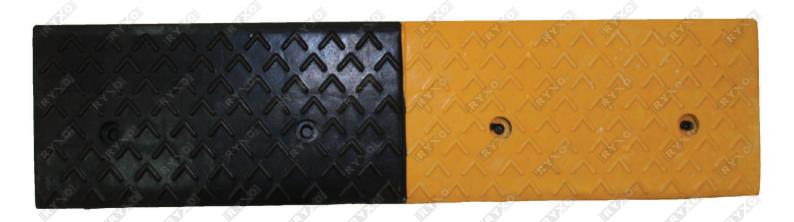

# **MODEL 1**

ITEM CODE

SIZE (cm)

WEIGHT

MATERIAL

98 x 24.5 x 4 (L x W x H)

3Kc

Rubber

# **MODEL 2**

| THE SALE | CODE |
|----------|------|
|          | CODE |
| 4        |      |
|          |      |

SIZE (cm)

WEIGHT

MATERIAL

9

98 x 24 x 4.5 (L x W x H)

62 K

Rubber