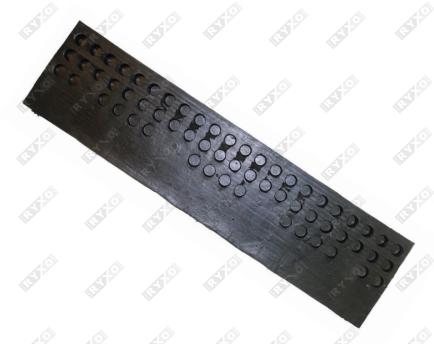

# **MODEL 1**

ITEM CODE

SIZE (cm)

WEIGHT

MATERIAL

98 x 24.5 x 4 (L x W x H)

3Kc

Rubber