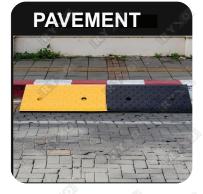

#### **CURB RAMPS / KERB SLOPS**

Curb ramps play a crucial role in enhancing accessibility and ensuring that both vehicles and pedestrians can safely mount and navigate raised and uneven surfaces. They are usually quick and easy to install and provide invaluable benefits in a range of environments, for instance, a ramp might be required to give cage trolleys access to raised paving areas outside warehouses or loading areas, or to enable disabled ramp access via a step for wheelchair users.

#### **Safety Enhancement:**

Curb ramps contribute to vehicle and pedestrian safety by providing a smooth transition between different elevations. This is especially crucial at intersections where private paths or driveways meet roadways. By providing a seamless ramp adjoining two sections, vehicles are also less likely to suffer suspension damage or tyre wear when crossing a kerb or uneven surface.