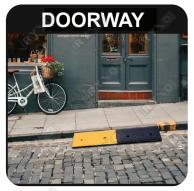

#### **CURB RAMPS / KERB SLOPS**

Curb ramps play a crucial role in enhancing accessibility and ensuring that both vehicles and pedestrians can safely mount and navigate raised and uneven surfaces. They are usually quick and easy to install and provide invaluable benefits in a range of environments, for instance, a ramp might be required to give cage trolleys access to raised paving areas outside warehouses or loading areas, or to enable disabled ramp access via a step for wheelchair users.

#### **Safety Enhancement:**

Curb ramps contribute to vehicle and pedestrian safety by providing a smooth transition between different elevations. This is especially crucial at intersections where private paths or driveways meet roadways. By providing a seamless ramp adjoining two sections, vehicles are also less likely to suffer suspension damage or tyre wear when crossing a kerb or uneven surface.