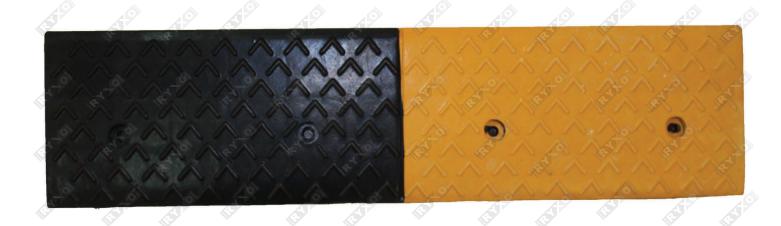

# **MODEL 5**

| THE SA | CODE |
|--------|------|
| HEN    | CODE |
| A      |      |
|        |      |

SIZE (cm)

WEIGHT

MATERIAL

98 x 24.5 x 8.5 (L x W x H)

9 Kc

Rubber