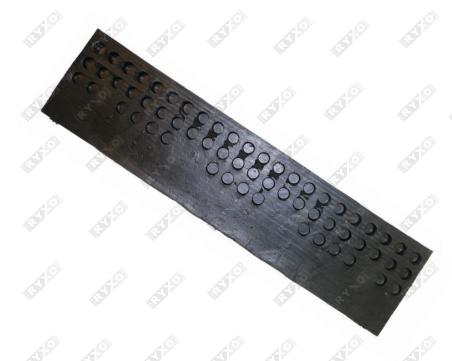

# **MODEL 2**

| THE SALE | CODE |
|----------|------|
|          | CODE |
| 4        |      |
|          |      |

SIZE (cm)

WEIGHT

MATERIAL

9

98 x 24 x 4.5 (L x W x H)

62 K

Rubber