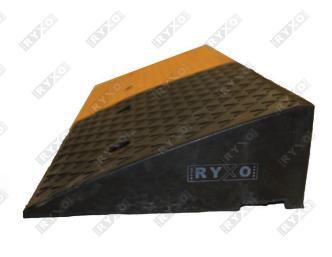

# **MODEL 7**

ITEM CODE

SIZE (cm)

WEIGHT

MATERIAL

98 x 36 x 14 (L x W x H)

18.2 Kg

Rubber