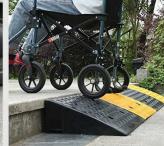

#### **CURB RAMPS / KERB SLOPS**

Curb ramps play a crucial role in enhancing accessibility and ensuring that both vehicles and pedestrians can safely mount and navigate raised and uneven surfaces. They are usually quick and easy to install and provide invaluable benefits in a range of environments, for instance, a ramp might be required to give cage trolleys access to raised paving areas outside warehouses or loading areas, or to enable disabled ramp access via a step for wheelchair users.

#### Convenience for Pedestrians:

Curb ramps support pedestrians by providing a safer right of way where a kerb forms a physical barrier to access - for instance, people with mobility limitations, parents with strollers, or individuals using wheeled devices like trollies or wheelchairs that may struggle to mount a kerb without support.

#### **Promoting Active Transportation:**

Accessible pathways encourage the use of alternative modes of transportation, such as bicycles and scooters, promoting a healthier and more sustainable urban lifestyle.