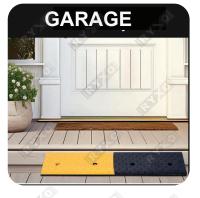

#### **CURB RAMPS / KERB SLOPS**

Curb ramps play a crucial role in enhancing accessibility and ensuring that both vehicles and pedestrians can safely mount and navigate raised and uneven surfaces. They are usually quick and easy to install and provide invaluable benefits in a range of environments, for instance, a ramp might be required to give cage trolleys access to raised paving areas outside warehouses or loading areas, or to enable disabled ramp access via a step for wheelchair users.

#### **Safety Enhancement:**

Curb ramps contribute to vehicle and pedestrian safety by providing a smooth transition between different elevations. This is especially crucial at intersections where private paths or driveways meet roadways. By providing a seamless ramp adjoining two sections, vehicles are also less likely to suffer suspension damage or tyre wear when crossing a kerb or uneven surface.

#### Convenience for Pedestrians:

Curb ramps support pedestrians by providing a safer right of way where a kerb forms a physical barrier to access - for instance, people with mobility limitations, parents with strollers, or individuals using wheeled devices like trollies or wheelchairs that may struggle to mount a kerb without support.