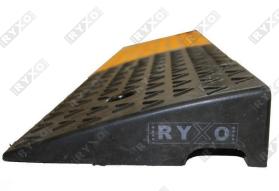

#### **CURB RAMPS / KERB SLOPS**

Curb ramps play a crucial role in enhancing accessibility and ensuring that both vehicles and pedestrians can safely mount and navigate raised and uneven surfaces. They are usually quick and easy to install and provide invaluable benefits in a range of environments, for instance, a ramp might be required to give cage trolleys access to raised paving areas outside warehouses or loading areas, or to enable disabled ramp access via a step for wheelchair users.

# **MODEL 1**

ITEM CODE

SIZE (cm)

WEIGHT

MATERIAL

98 x 24.5 x 4 (L x W x H)

3Kc

Rubber