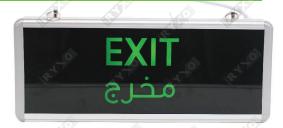

## **Exit Light**

## **MODEL 3**

GLASS THICKNESS
3mm

MATERIAL
Aluminium , Glass

CHARGE:
Charging Equipment
TROUBLE:
Equipment In Trouble
POWER:
Fully Charged

| VOLTAGE                 | AC220/110 ,50-60Hz    | 2        | Ġ,    |
|-------------------------|-----------------------|----------|-------|
| POWER                   | 1W                    |          | 4     |
| LED                     | 4 Led High Brightness | 67       | 6.    |
| CHARGING TIME           | 24 Hours              | AT .     | A. T. |
| EMERGENCY LIGHTING TIME | 3 Hours               |          |       |
| RECHARGEABLE NICKEL     | 1.2V,600mAh           | <u> </u> | 6     |
| CABMIUM BATTERY         |                       | R.       | R. T. |
| EMITTING COLOR          | Green                 |          |       |
| WEIGHT                  | 470 gm                | <u> </u> | 07    |
| INSTALLATION            | Chandelier            |          |       |
| DIMMER SUPPORT          | No                    | 6        |       |
| FUNCTION                | Automatic Switch      | R. T.    | 40%   |

#### **INSTALLATION: CHANDELIER**

#### **MATTERS NEEDING ATTENTION**

- 1.Keep the switch off and start charging for 24 hours
- 2. Keep the equipment away from moisture and dust
- 3. High and low power consumption
- 4.If something goes wrong, turn on amber indicator( consult technical support)