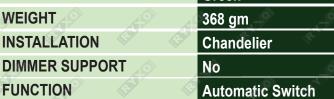

## **MODEL 3**

GLASS THICKNESS
3mm

MATERIAL
Aluminium , Glass

CHARGE:
Charging Equipment
TROUBLE:
Equipment In Trouble
POWER:
Fully Charged

| VOLTAGE                 | AC220/110 ,50-60Hz    | 2        | Ġ,    |
|-------------------------|-----------------------|----------|-------|
| POWER                   | 1W                    |          | 4     |
| LED                     | 4 Led High Brightness | 67       | 6.    |
| CHARGING TIME           | 24 Hours              | AT .     | A. T. |
| EMERGENCY LIGHTING TIME | 3 Hours               |          |       |
| RECHARGEABLE NICKEL     | 1.2V,600mAh           | <u> </u> | 6     |
| CABMIUM BATTERY         |                       | R.       | R. T. |
| EMITTING COLOR          | Green                 |          |       |
| WEIGHT                  | 470 gm                | <u> </u> | 07    |
| INSTALLATION            | Chandelier            |          |       |
| DIMMER SUPPORT          | No                    | 6        |       |
| FUNCTION                | Automatic Switch      | R. T.    | 40%   |