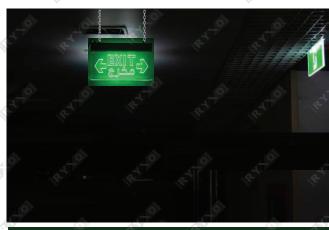

#### **EMERGENCY EXIT LIGHTS TECHNOLOGY**

Emergency Exit Lights are a vital part of the safety and security of any property. Emergency exit lights are designed to guide people to safety during an emergency by helping them find and escape along predetermined emergency exit routes.

Emergency exit lights are part of a stand-alone system, which means they will remain lit during a power failure Emergency exit light signs contain directional arrows indicating the way out of a building.

RYXO SAFETY offers a comprehensive range of emergency exit lights, suitable for virtually any location. By using the latest LED technology, RYXO SAFETY has been able to design emergency exit lights that not only meet the high standards set for them, but also look stylish and discreet. Examples of our design capabilities include an emergency exit light with a silvery metal frame, and a recessed emergency exit light that leaves only a thin glassy light plate visible.