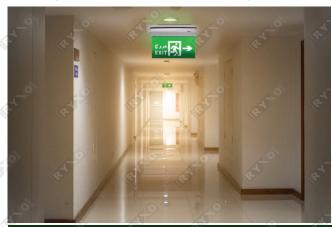

#### **EMERGENCY EXIT LIGHTS TECHNOLOGY**

Emergency Exit Lights are a vital part of the safety and security of any property. Emergency exit lights are designed to guide people to safety during an emergency by helping them find and escape along predetermined emergency exit routes.

Emergency exit lights are part of a stand-alone system, which means they will remain lit during a power failure Emergency exit light signs contain directional arrows indicating the way out of a building.

RYXO SAFETY offers a comprehensive range of emergency exit lights, suitable for virtually any location. By using the latest LED technology, RYXO SAFETY has been able to design emergency exit lights that not only meet the high standards set for them, but also look stylish and discreet. Examples of our design capabilities include an emergency exit light with a silvery metal frame, and a recessed emergency exit light that leaves only a thin glassy light plate visible.