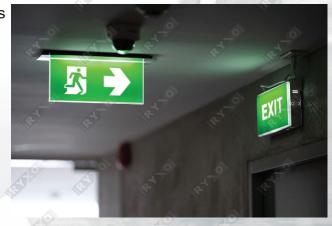

#### **EMERGENCY EXIT LIGHTS TECHNOLOGY**

Emergency Exit Lights are a vital part of the safety and security of any property. Emergency exit lights are designed to guide people to safety during an emergency by helping them find and escape along predetermined emergency exit routes.

Emergency exit lights are part of a stand-alone system, which means they will remain lit during a power failure Emergency exit light signs contain directional arrows indicating the way out of a building.

RYXO SAFETY offers a comprehensive range of emergency exit lights, suitable for virtually any location. By using the latest LED technology, RYXO SAFETY has been able to design emergency exit lights that not only meet the high standards set for them, but also look stylish and discreet. Examples of our design capabilities include an emergency exit light with a silvery metal frame, and a recessed emergency exit light that leaves only a thin glassy light plate visible.