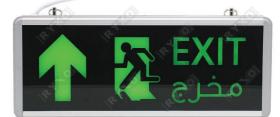

Emergency exit lights are part of a stand-alone system, which means they will remain lit during a power failure Emergency exit light signs contain directional arrows indicating the way out of a building.

RYXO SAFETY offers a comprehensive range of emergency exit lights, suitable for virtually any location. By using the latest LED technology, RYXO SAFETY has been able to design emergency exit lights that not only meet the high standards set for them, but also look stylish and discreet. Examples of our design capabilities include an emergency exit light with a silvery metal frame, and a recessed emergency exit light that leaves only a thin glassy light plate visible.