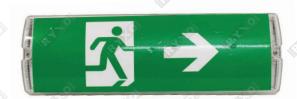

# MODEL 2

| AC220-240V,50/60 Hz                   |
|---------------------------------------|
| 4W                                    |
| 1200                                  |
| SMD                                   |
| >70                                   |
| 2500h                                 |
| -10~45°C                              |
| Plastic                               |
| 3.6V 600mAh Ni-cd battery             |
| 13-15Hours                            |
| 2 Hours                               |
| Wall-Mounted                          |
| Overdischarge & Overcharge Protection |
| Emergency & Automatic Light-Up        |
|                                       |

## **Exit Light**