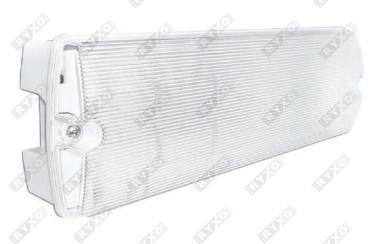

## **MODEL 1**

**GLASS THICKNESS** 

3mm

MATERIAL Plastic

• TEST:

Used to control the operation

CHARGE :

**Charging Equipment** 

OTROUBLE:

**Equipment In Trouble** 

POWER:

**Fully Charged** 

| VOLTAGE                | AC85-265V,50/60 Hz     |
|------------------------|------------------------|
| POWER                  | 2W 😅                   |
| LED                    | 14 Led High Brightness |
| CHARGING TIME          | 24 Hours               |
| EMERGENCY LIGHTING TIM | /IE 2 Hours            |
| RECHARGEABLE NICKEL    | 3.7V1800mAh            |
| CABMIUM BATTERY        | CALL BY BY BY          |
| EMITTING COLOR         | Green                  |
| WEIGHT                 | 500 gm                 |
| INSTALLATION           | Wall Mounted           |
| DIMMER SUPPORT         | No                     |
| FUNCTION               | Automatic Switch       |
|                        |                        |

**INSTALLATION: CEILING MOUNT & WALL MOUNT** 

#### **MATTERS NEEDING ATTENTION**

- 1.Keep the switch off and start charging for 24 hours
- 2.Keep the equipment away from moisture and dust
- 3. High and low power consumption
- 4.If something goes wrong, turn on amber indicator( consult technical support)