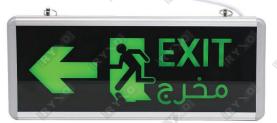

## **Exit Light**

## **MODEL 5**

CHARGE:

**Charging Equipment** 

TROUBLE :

**Equipment In Trouble** 

POWER :

**Fully Charged** 

| VOLTAGE                        | AC 220-240V , 50-60Hz |
|--------------------------------|-----------------------|
| POWER                          | 3W                    |
| LED 20                         | 8 Led High Brightness |
| CHARGING TIME                  | 48 Hours              |
| <b>EMERGENCY LIGHTING TIME</b> | 90 Min                |
| RECHARGEABLE NICKEL            | 1.2V 600mAH Ni-Cd     |
| CABMIUM BATTERY                |                       |
| EMITTING COLOR                 | Green                 |
| WEIGHT A                       | 200 au                |

#### **GLASS THICKNESS**

3mm

MATERIAL Metal

## INSTALLATION: CHANDELIER MATTERS NEEDING ATTENTION

- 1.Keep the switch off and start charging for 24 hours
- 2.Keep the equipment away from moisture and dust
- 3. High and low power consumption
- 4.If something goes wrong, turn on amber indicator( consult technical support)