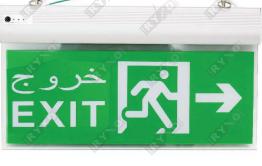

## **MODEL 1**

**GLASS THICKNESS** 

3mm

MATERIAL Plastic

• TEST:

Used to control the operation

CHARGE :

**Charging Equipment** 

OTROUBLE:

**Equipment In Trouble** 

POWER:

**Fully Charged** 

| VOLTAGE                | AC85-265V,50/60 Hz     |
|------------------------|------------------------|
| POWER                  | 2W 😅                   |
| LED                    | 14 Led High Brightness |
| CHARGING TIME          | 24 Hours               |
| EMERGENCY LIGHTING TIM | /IE 2 Hours            |
| RECHARGEABLE NICKEL    | 3.7V1800mAh            |
| CABMIUM BATTERY        | CALL BY BY BY          |
| EMITTING COLOR         | Green                  |
| WEIGHT                 | 500 gm                 |
| INSTALLATION           | Wall Mounted           |
| DIMMER SUPPORT         | No                     |
| FUNCTION               | Automatic Switch       |
|                        |                        |

**INSTALLATION: CEILING MOUNT & WALL MOUNT** 