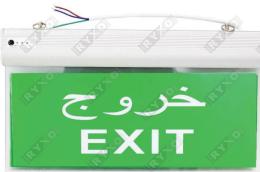

## **MODEL 5**

CHARGE:

**Charging Equipment** 

TROUBLE :

**Equipment In Trouble** 

POWER :

**Fully Charged** 

| VOLTAGE                        | AC 220-240V , 50-60Hz |
|--------------------------------|-----------------------|
| POWER                          | 3W                    |
| LED 20                         | 8 Led High Brightness |
| CHARGING TIME                  | 48 Hours              |
| <b>EMERGENCY LIGHTING TIME</b> | 90 Min                |
| RECHARGEABLE NICKEL            | 1.2V 600mAH Ni-Cd     |
| CABMIUM BATTERY                |                       |
| EMITTING COLOR                 | Green                 |
| WEIGHT A                       | 200 au                |

#### **GLASS THICKNESS**

3mm

MATERIAL Metal

## INSTALLATION: CHANDELIER MATTERS NEEDING ATTENTION

- 1.Keep the switch off and start charging for 24 hours
- 2.Keep the equipment away from moisture and dust
- 3. High and low power consumption
- 4.If something goes wrong, turn on amber indicator( consult technical support)