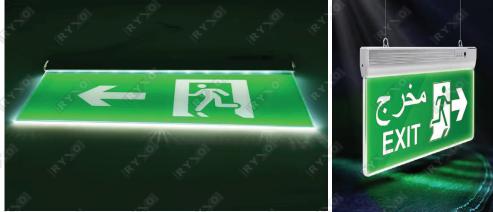

#### **EMERGENCY EXIT LIGHTS TECHNOLOGY**

Emergency Exit Lights are a vital part of the safety and security of any property. Emergency exit lights are designed to guide people to safety during an emergency by helping them find and escape along predetermined emergency exit routes.

Emergency exit lights are part of a stand-alone system, which means they will remain lit during a power failure Emergency exit light signs contain directional arrows indicating the way out of a building.

RYXO SAFETY offers a comprehensive range of emergency exit lights, suitable for virtually any location. By using the latest LED technology, RYXO SAFETY has been able to design emergency exit lights that not only meet the high standards set for them, but also look stylish and discreet. Examples of our design capabilities include an emergency exit light with a silvery metal frame, and a recessed emergency exit light that leaves only a thin glassy light plate visible.