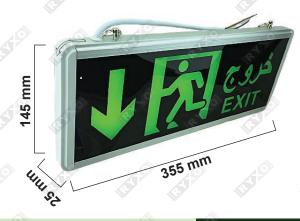

## **MODEL 3**

GLASS THICKNESS
3mm

MATERIAL
Aluminium , Glass

CHARGE:
Charging Equipment
TROUBLE:
Equipment In Trouble
POWER:
Fully Charged

| VOLTAGE                 | AC220/110 ,50-60Hz    | 2        | Ġ,    |
|-------------------------|-----------------------|----------|-------|
| POWER                   | 1W                    |          | 4     |
| LED                     | 4 Led High Brightness | 67       | 6.    |
| CHARGING TIME           | 24 Hours              | AT .     | A. T. |
| EMERGENCY LIGHTING TIME | 3 Hours               |          |       |
| RECHARGEABLE NICKEL     | 1.2V,600mAh           | <u> </u> | 6     |
| CABMIUM BATTERY         |                       | R.       | R. T. |
| EMITTING COLOR          | Green                 |          |       |
| WEIGHT                  | 470 gm                | <u> </u> | 07    |
| INSTALLATION            | Chandelier            |          |       |
| DIMMER SUPPORT          | No                    | 6        |       |
| FUNCTION                | Automatic Switch      | R. T.    | 40%   |