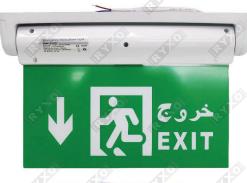

## **MODEL 1**

**GLASS THICKNESS** 

3mm

MATERIAL Plastic

• TEST:

Used to control the operation

CHARGE :

**Charging Equipment** 

OTROUBLE:

**Equipment In Trouble** 

POWER:

**Fully Charged** 

| VOLTAGE                | AC85-265V,50/60 Hz     |
|------------------------|------------------------|
| POWER                  | 2W 😅                   |
| LED                    | 14 Led High Brightness |
| CHARGING TIME          | 24 Hours               |
| EMERGENCY LIGHTING TIM | /IE 2 Hours            |
| RECHARGEABLE NICKEL    | 3.7V1800mAh            |
| CABMIUM BATTERY        | CALL BY BY BY          |
| EMITTING COLOR         | Green                  |
| WEIGHT                 | 500 gm                 |
| INSTALLATION           | Wall Mounted           |
| DIMMER SUPPORT         | No                     |
| FUNCTION               | Automatic Switch       |
|                        |                        |

**INSTALLATION: CEILING MOUNT & WALL MOUNT** 

#### **MATTERS NEEDING ATTENTION**

- 1.Keep the switch off and start charging for 24 hours
- 2.Keep the equipment away from moisture and dust
- 3. High and low power consumption
- 4.If something goes wrong, turn on amber indicator( consult technical support)