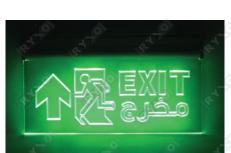

## **MODEL 1**

**GLASS THICKNESS** 

3mm

MATERIAL Plastic

• TEST:

Used to control the operation

CHARGE :

**Charging Equipment** 

OTROUBLE:

**Equipment In Trouble** 

POWER:

**Fully Charged** 

| VOLTAGE                | AC85-265V,50/60 Hz     |
|------------------------|------------------------|
| POWER                  | 2W 😅                   |
| LED                    | 14 Led High Brightness |
| CHARGING TIME          | 24 Hours               |
| EMERGENCY LIGHTING TIM | /IE 2 Hours            |
| RECHARGEABLE NICKEL    | 3.7V1800mAh            |
| CABMIUM BATTERY        | CALL BY BY BY          |
| EMITTING COLOR         | Green                  |
| WEIGHT                 | 500 gm                 |
| INSTALLATION           | Wall Mounted           |
| DIMMER SUPPORT         | No                     |
| FUNCTION               | Automatic Switch       |
|                        |                        |

**INSTALLATION: CEILING MOUNT & WALL MOUNT** 