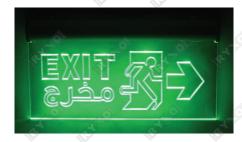

# MODEL 2

| AC220-240V,50/60 Hz                   |
|---------------------------------------|
| 4W                                    |
| 1200                                  |
| SMD                                   |
| >70                                   |
| 2500h                                 |
| -10~45°C                              |
| Plastic                               |
| 3.6V 600mAh Ni-cd battery             |
| 13-15Hours                            |
| 2 Hours                               |
| Wall-Mounted                          |
| Overdischarge & Overcharge Protection |
| Emergency & Automatic Light-Up        |
|                                       |

## **Exit Light**