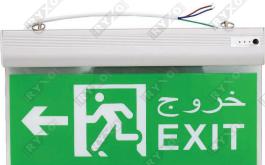

## **MODEL 3**

GLASS THICKNESS
3mm

MATERIAL
Aluminium , Glass

CHARGE:
Charging Equipment
TROUBLE:
Equipment In Trouble
POWER:
Fully Charged

| VOLTAGE                 | AC220/110 ,50-60Hz    | 2        | Ġ,    |
|-------------------------|-----------------------|----------|-------|
| POWER                   | 1W                    |          | 4     |
| LED                     | 4 Led High Brightness | 67       | 6.    |
| CHARGING TIME           | 24 Hours              | AT .     | A. T. |
| EMERGENCY LIGHTING TIME | 3 Hours               |          |       |
| RECHARGEABLE NICKEL     | 1.2V,600mAh           | <u> </u> | 6     |
| CABMIUM BATTERY         |                       | R.       | R. T. |
| EMITTING COLOR          | Green                 |          |       |
| WEIGHT                  | 470 gm                | <u> </u> | 07    |
| INSTALLATION            | Chandelier            |          |       |
| DIMMER SUPPORT          | No                    | 6        |       |
| FUNCTION                | Automatic Switch      | R. T.    | 40%   |

#### **INSTALLATION: CHANDELIER**