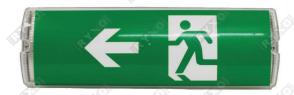

|
| EMERGENCY LIGHTING TIM | /IE 2 Hours            |
| RECHARGEABLE NICKEL    | 3.7V1800mAh            |
| CABMIUM BATTERY        | CALL BY BY BY          |
| EMITTING COLOR         | Green                  |
| WEIGHT                 | 500 gm                 |
| INSTALLATION           | Wall Mounted           |
| DIMMER SUPPORT         | No                     |
| FUNCTION               | Automatic Switch       |
|                        |                        |





**INSTALLATION: CEILING MOUNT & WALL MOUNT** 

#### **MATTERS NEEDING ATTENTION**

- 1.Keep the switch off and start charging for 24 hours
- 2.Keep the equipment away from moisture and dust
- 3. High and low power consumption
- 4.If something goes wrong, turn on amber indicator( consult technical support)



# MODEL 2

















| AC220-240V,50/60 Hz                   |
|---------------------------------------|
| 4W                                    |
| 1200                                  |
| SMD                                   |
| >70                                   |
| 2500h                                 |
| -10~45°C                              |
| Plastic                               |
| 3.6V 600mAh Ni-cd battery             |
| 13-15Hours                            |
| 2 Hours                               |
| Wall-Mounted                          |
| Overdischarge & Overcharge Protection |
| Emergency & Automatic Light-Up        |
|                                       |





## **Exit Light**

# RYXO

.....The Safety Brand.....

Explore!



## **MODEL 3**











GLASS THICKNESS
3m