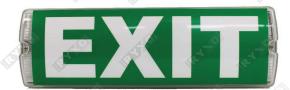

## **MODEL 1**

**GLASS THICKNESS** 

3mm

MATERIAL Plastic

• TEST:

Used to control the operation

CHARGE :

**Charging Equipment** 

OTROUBLE:

**Equipment In Trouble** 

POWER:

**Fully Charged** 

| VOLTAGE                | AC85-265V,50/60 Hz     |
|------------------------|------------------------|
| POWER                  | 2W 😅                   |
| LED                    | 14 Led High Brightness |
| CHARGING TIME          | 24 Hours               |
| EMERGENCY LIGHTING TIM | /IE 2 Hours            |
| RECHARGEABLE NICKEL    | 3.7V1800mAh            |
| CABMIUM BATTERY        | CALL BY BY BY          |
| EMITTING COLOR         | Green                  |
| WEIGHT                 | 500 gm                 |
| INSTALLATION           | Wall Mounted           |
| DIMMER SUPPORT         | No                     |
| FUNCTION               | Automatic Switch       |
|                        |                        |

**INSTALLATION: CEILING MOUNT & WALL MOUNT** 

#### **MATTERS NEEDING ATTENTION**

- 1.Keep the switch off and start charging for 24 hours
- 2.Keep the equipment away from moisture and dust
- 3. High and low power consumption
- 4.If something goes wrong, turn on amber indicator( consult technical support)