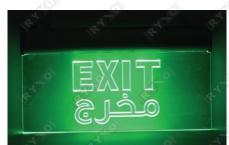

## **MODEL 4**

#### **GLASS THICKNESS**

3mm

MATERIAL Metal

#### CHARGE :

**Charging Equipment** 

**TROUBLE**:

**Equipment In Trouble** 

**POWER:** 

**Fully Charged** 

| VOLTAGE                        | AC 220-240V , 50-60Hz |
|--------------------------------|-----------------------|
| POWER                          | 3W                    |
| LED A                          | 8 Led High Brightness |
| CHARGING TIME                  | 24 Hours              |
| <b>EMERGENCY LIGHTING TIME</b> | 180 Min               |
| RECHARGEABLE NICKEL            | 1.2V 600mAH Ni-Cd     |
| CABMIUM BATTERY                |                       |
| EMITTING COLOR                 | Green                 |
| WEIGHT                         | 410 gm                |
| INSTALLATION                   | Chandelier            |
| DIMMER SUPPORT                 | No 🔗 🥏                |
| FUNCTION                       | Automatic Switch      |

#### **INSTALLATION: CHANDELIER**