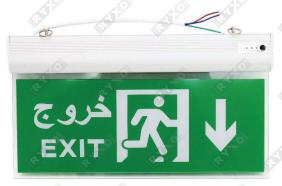

#### **EMERGENCY EXIT LIGHTS TECHNOLOGY**

Emergency Exit Lights are a vital part of the safety and security of any property. Emergency exit lights are designed to guide people to safety during an emergency by helping them find and escape along predetermined emergency exit routes.

Emergency exit lights are part of a stand-alone system, which means they will remain lit during a power failure Emergency exit light signs contain directional arrows indicating the way out of a building.

RYXO SAFETY offers a comprehensive range of emergency exit lights, suitable for virtually any location. By using the latest LED technology, RYXO SAFETY has been able to design emergency exit lights that not only meet the high standards set for them, but also look stylish and discreet. Examples of our design capabilities include an emergency exit light with a silvery metal frame, and a recessed emergency exit light that leaves only a thin glassy light plate visible.