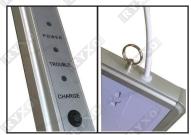

## **MODEL 1**

**GLASS THICKNESS** 

3mm

MATERIAL Plastic

• TEST:

Used to control the operation

CHARGE :

**Charging Equipment** 

OTROUBLE:

**Equipment In Trouble** 

POWER:

**Fully Charged** 

| VOLTAGE                | AC85-265V,50/60 Hz     |
|------------------------|------------------------|
| POWER                  | 2W 😅                   |
| LED                    | 14 Led High Brightness |
| CHARGING TIME          | 24 Hours               |
| EMERGENCY LIGHTING TIM | /IE 2 Hours            |
| RECHARGEABLE NICKEL    | 3.7V1800mAh            |
| CABMIUM BATTERY        | CALL BY BY BY          |
| EMITTING COLOR         | Green                  |
| WEIGHT                 | 500 gm                 |
| INSTALLATION           | Wall Mounted           |
| DIMMER SUPPORT         | No                     |
| FUNCTION               | Automatic Switch       |
|                        |                        |