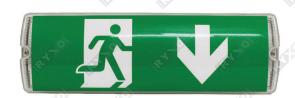

## **MODEL 3**

GLASS THICKNESS
3mm

MATERIAL
Aluminium , Glass

CHARGE:
Charging Equipment
TROUBLE:
Equipment In Trouble
POWER:
Fully Charged

| VOLTAGE                 | AC220/110 ,50-60Hz    | 2        | Ġ,    |
|-------------------------|-----------------------|----------|-------|
| POWER                   | 1W                    |          | 4     |
| LED                     | 4 Led High Brightness | 67       | 6.    |
| CHARGING TIME           | 24 Hours              | AT .     | A. T. |
| EMERGENCY LIGHTING TIME | 3 Hours               |          |       |
| RECHARGEABLE NICKEL     | 1.2V,600mAh           | <u> </u> | 6     |
| CABMIUM BATTERY         |                       | R.       | R. T. |
| EMITTING COLOR          | Green                 |          |       |
| WEIGHT                  | 470 gm                | <u> </u> | 07    |
| INSTALLATION            | Chandelier            |          |       |
| DIMMER SUPPORT          | No                    | 6        |       |
| FUNCTION                | Automatic Switch      | R. T.    | 40%   |

#### **INSTALLATION: CHANDELIER**

#### **MATTERS NEEDING ATTENTION**

- 1.Keep the switch off and start charging for 24 hours
- 2. Keep the equipment away from moisture and dust
- 3. High and low power consumption
- 4.If something goes wrong, turn on amber indicator( consult technical support)