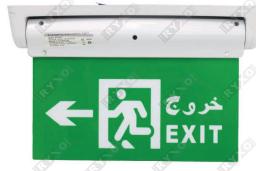

## **MODEL 4**

#### **GLASS THICKNESS**

3mm

MATERIAL Metal

#### CHARGE :

**Charging Equipment** 

**TROUBLE**:

**Equipment In Trouble** 

**POWER:** 

**Fully Charged** 

| VOLTAGE                        | AC 220-240V , 50-60Hz |
|--------------------------------|-----------------------|
| POWER                          | 3W                    |
| LED A                          | 8 Led High Brightness |
| CHARGING TIME                  | 24 Hours              |
| <b>EMERGENCY LIGHTING TIME</b> | 180 Min               |
| RECHARGEABLE NICKEL            | 1.2V 600mAH Ni-Cd     |
| CABMIUM BATTERY                |                       |
| EMITTING COLOR                 | Green                 |
| WEIGHT                         | 410 gm                |
| INSTALLATION                   | Chandelier            |
| DIMMER SUPPORT                 | No 🔗 🥏                |
| FUNCTION                       | Automatic Switch      |

#### **INSTALLATION: CHANDELIER**

#### MATTERS NEEDING ATTENTION

- 1.Keep the switch off and start charging for 24 hours
- 2.Keep the equipment away from moisture and dust
- 3. High and low power consumption
- 4.If something goes wrong, turn on amber indicator( consult technical support)