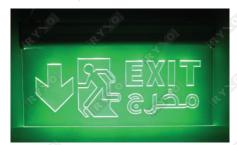

## **MODEL 3**

GLASS THICKNESS
3mm

MATERIAL
Aluminium , Glass

CHARGE:
Charging Equipment
TROUBLE:
Equipment In Trouble
POWER:
Fully Charged

| VOLTAGE                 | AC220/110 ,50-60Hz    | 2        | Ġ,    |
|-------------------------|-----------------------|----------|-------|
| POWER                   | 1W                    |          | 4     |
| LED                     | 4 Led High Brightness | 67       | 6.    |
| CHARGING TIME           | 24 Hours              | AT .     | A. T. |
| EMERGENCY LIGHTING TIME | 3 Hours               |          |       |
| RECHARGEABLE NICKEL     | 1.2V,600mAh           | <u> </u> | 6     |
| CABMIUM BATTERY         |                       | R.       | R. T. |
| EMITTING COLOR          | Green                 |          |       |
| WEIGHT                  | 470 gm                | <u> </u> | 07    |
| INSTALLATION            | Chandelier            |          |       |
| DIMMER SUPPORT          | No                    | 6        |       |
| FUNCTION                | Automatic Switch      | R. T.    | 40%   |

#### **INSTALLATION: CHANDELIER**