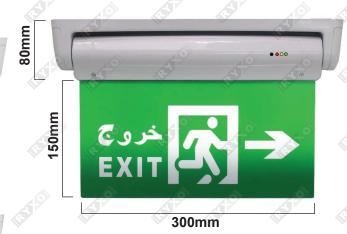

## **MODEL 1**

**GLASS THICKNESS** 

3mm

MATERIAL Plastic

• TEST:

Used to control the operation

CHARGE :

**Charging Equipment** 

OTROUBLE:

**Equipment In Trouble** 

POWER:

**Fully Charged** 

| VOLTAGE                | AC85-265V,50/60 Hz     |
|------------------------|------------------------|
| POWER                  | 2W 😅                   |
| LED                    | 14 Led High Brightness |
| CHARGING TIME          | 24 Hours               |
| EMERGENCY LIGHTING TIM | /IE 2 Hours            |
| RECHARGEABLE NICKEL    | 3.7V1800mAh            |
| CABMIUM BATTERY        | CALL BY BY BY          |
| EMITTING COLOR         | Green                  |
| WEIGHT                 | 500 gm                 |
| INSTALLATION           | Wall Mounted           |
| DIMMER SUPPORT         | No                     |
| FUNCTION               | Automatic Switch       |
|                        |                        |

**INSTALLATION: CEILING MOUNT & WALL MOUNT** 