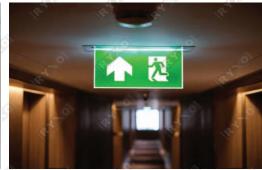

#### **EMERGENCY EXIT LIGHTS TECHNOLOGY**

Emergency Exit Lights are a vital part of the safety and security of any property. Emergency exit lights are designed to guide people to safety during an emergency by helping them find and escape along predetermined emergency exit routes.

Emergency exit lights are part of a stand-alone system, which means they will remain lit during a power failure Emergency exit light signs contain directional arrows indicating the way out of a building.

RYXO SAFETY offers a comprehensive range of emergency exit lights, suitable for virtually any location. By using the latest LED technology, RYXO SAFETY has been able to design emergency exit lights that not only meet the high standards set for them, but also look stylish and discreet. Examples of our design capabilities include an emergency exit light with a silvery metal frame, and a recessed emergency exit light that leaves only a thin glassy light plate visible.