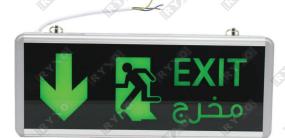

Emergency exit lights are part of a stand-alone system, which means they will remain lit during a power failure Emergency exit light signs contain directional arrows indicating the way out of a building.

RYXO SAFETY offers a comprehensive range of emergency exit lights, suitable for virtually any location. By using the latest LED technology, RYXO SAFETY has been able to design emergency exit lights that not only meet the high standards set for them, but also look stylish and discreet. Examples of our design capabilities include an emergency exit light with a silvery metal frame, and a recessed emergency exit light that leaves only a thin glassy light plate visible.