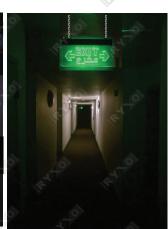

#### **EMERGENCY EXIT LIGHTS TECHNOLOGY**

Emergency Exit Lights are a vital part of the safety and security of any property. Emergency exit lights are designed to guide people to safety during an emergency by helping them find and escape along predetermined emergency exit routes.

Emergency exit lights are part of a stand-alone system, which means they will remain lit during a power failure Emergency exit light signs contain directional arrows indicating the way out of a building.

RYXO SAFETY offers a comprehensive range of emergency exit lights, suitable for virtually any location. By using the latest LED technology, RYXO SAFETY has been able to design emergency exit lights that not only meet the high standards set for them, but also look stylish and discreet. Examples of our design capabilities include an emergency exit light with a silvery metal frame, and a recessed emergency exit light that leaves only a thin glassy light plate visible.