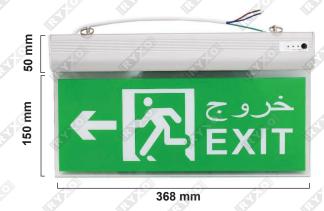

## **MODEL 4**

#### **GLASS THICKNESS**

3mm

MATERIAL Metal

#### CHARGE :

**Charging Equipment** 

**TROUBLE**:

**Equipment In Trouble** 

**POWER:** 

**Fully Charged** 

| VOLTAGE                        | AC 220-240V , 50-60Hz |
|--------------------------------|-----------------------|
| POWER                          | 3W                    |
| LED A                          | 8 Led High Brightness |
| CHARGING TIME                  | 24 Hours              |
| <b>EMERGENCY LIGHTING TIME</b> | 180 Min               |
| RECHARGEABLE NICKEL            | 1.2V 600mAH Ni-Cd     |
| CABMIUM BATTERY                |                       |
| EMITTING COLOR                 | Green                 |
| WEIGHT                         | 410 gm                |
| INSTALLATION                   | Chandelier            |
| DIMMER SUPPORT                 | No 🔗 🥏                |
| FUNCTION                       | Automatic Switch      |

#### **INSTALLATION: CHANDELIER**