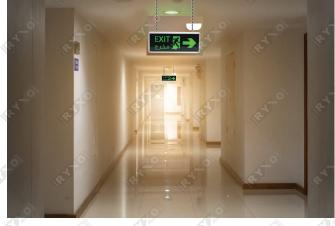

#### **VISIBLE LIGHTS**

Emergency exit lights must be visible The most important characteristic of emergency exit lights is visibility: the luminaires and their symbols must stand out from the surroundings both in normal lighting and when power is lost. All our emergency exit lights meet the requirements of the European standards

#### **EMERGENCY EXIT LIGHTS TECHNOLOGY**

Emergency Exit Lights are a vital part of the safety and security of any property. Emergency exit lights are designed to guide people to safety during an emergency by helping them find and escape along predetermined emergency exit routes.

Emergency exit lights are part of a stand-alone system, which means they will remain lit during a power failure Emergency exit light signs contain directional arrows indicating the way out of a building.