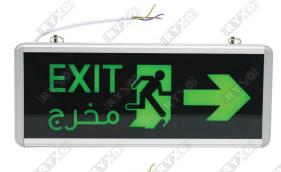

Emergency exit lights are part of a stand-alone system, which means they will remain lit during a power failure Emergency exit light signs contain directional arrows indicating the way out of a building.

RYXO SAFETY offers a comprehensive range of emergency exit lights, suitable for virtually any location. By using the latest LED technology, RYXO SAFETY has been able to design emergency exit lights that not only meet the high standards set for them, but also look stylish and discreet. Examples of our design capabilities include an emergency exit light with a silvery metal frame, and a recessed emergency exit light that leaves only a thin glassy light plate visible.