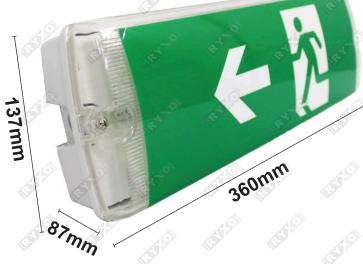

## **MODEL 4**

#### **GLASS THICKNESS**

3mm

MATERIAL Metal

#### CHARGE :

**Charging Equipment** 

**TROUBLE**:

**Equipment In Trouble** 

**POWER:** 

**Fully Charged** 

| VOLTAGE                        | AC 220-240V , 50-60Hz |
|--------------------------------|-----------------------|
| POWER                          | 3W                    |
| LED A                          | 8 Led High Brightness |
| CHARGING TIME                  | 24 Hours              |
| <b>EMERGENCY LIGHTING TIME</b> | 180 Min               |
| RECHARGEABLE NICKEL            | 1.2V 600mAH Ni-Cd     |
| CABMIUM BATTERY                |                       |
| EMITTING COLOR                 | Green                 |
| WEIGHT                         | 410 gm                |
| INSTALLATION                   | Chandelier            |
| DIMMER SUPPORT                 | No 🔗 🥏                |
| FUNCTION                       | Automatic Switch      |

#### **INSTALLATION: CHANDELIER**

#### MATTERS NEEDING ATTENTION

- 1.Keep the switch off and start charging for 24 hours
- 2.Keep the equipment away from moisture and dust
- 3. High and low power consumption
- 4.If something goes wrong, turn on amber indicator( consult technical support)