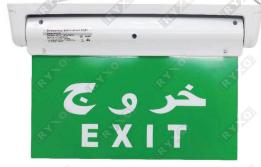

## **MODEL 3**

GLASS THICKNESS
3mm

MATERIAL
Aluminium , Glass

CHARGE:
Charging Equipment
TROUBLE:
Equipment In Trouble
POWER:
Fully Charged

| VOLTAGE                 | AC220/110 ,50-60Hz    | 2        | Ġ,    |
|-------------------------|-----------------------|----------|-------|
| POWER                   | 1W                    |          | 4     |
| LED                     | 4 Led High Brightness | 67       | 6.    |
| CHARGING TIME           | 24 Hours              | AT .     | A. T. |
| EMERGENCY LIGHTING TIME | 3 Hours               |          |       |
| RECHARGEABLE NICKEL     | 1.2V,600mAh           | <u> </u> | 6     |
| CABMIUM BATTERY         |                       | R.       | R. T. |
| EMITTING COLOR          | Green                 |          |       |
| WEIGHT                  | 470 gm                | <u> </u> | 07    |
| INSTALLATION            | Chandelier            |          |       |
| DIMMER SUPPORT          | No                    | 6        |       |
| FUNCTION                | Automatic Switch      | R. T.    | 40%   |

#### **INSTALLATION: CHANDELIER**

#### **MATTERS NEEDING ATTENTION**

- 1.Keep the switch off and start charging for 24 hours
- 2. Keep the equipment away from moisture and dust
- 3. High and low power consumption
- 4.If something goes wrong, turn on amber indicator( consult technical support)