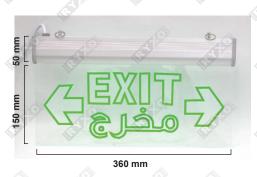

## **MODEL 1**

**GLASS THICKNESS** 

3mm

MATERIAL Plastic

• TEST:

Used to control the operation

CHARGE :

**Charging Equipment** 

OTROUBLE:

**Equipment In Trouble** 

POWER:

**Fully Charged** 

| VOLTAGE                | AC85-265V,50/60 Hz     |
|------------------------|------------------------|
| POWER                  | 2W 😅                   |
| LED                    | 14 Led High Brightness |
| CHARGING TIME          | 24 Hours               |
| EMERGENCY LIGHTING TIM | /IE 2 Hours            |
| RECHARGEABLE NICKEL    | 3.7V1800mAh            |
| CABMIUM BATTERY        | CALL BY BY BY          |
| EMITTING COLOR         | Green                  |
| WEIGHT                 | 500 gm                 |
| INSTALLATION           | Wall Mounted           |
| DIMMER SUPPORT         | No                     |
| FUNCTION               | Automatic Switch       |
|                        |                        |

**INSTALLATION: CEILING MOUNT & WALL MOUNT** 