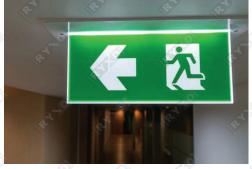

#### **EMERGENCY EXIT LIGHTS TECHNOLOGY**

Emergency Exit Lights are a vital part of the safety and security of any property. Emergency exit lights are designed to guide people to safety during an emergency by helping them find and escape along predetermined emergency exit routes.

Emergency exit lights are part of a stand-alone system, which means they will remain lit during a power failure Emergency exit light signs contain directional arrows indicating the way out of a building.

RYXO SAFETY offers a comprehensive range of emergency exit lights, suitable for virtually any location. By using the latest LED technology, RYXO SAFETY has been able to design emergency exit lights that not only meet the high standards set for them, but also look stylish and discreet. Examples of our design capabilities include an emergency exit light with a silvery metal frame, and a recessed emergency exit light that leaves only a thin glassy light plate visible.