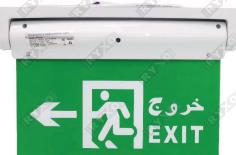

# MODEL 2

| AC220-240V,50/60 Hz                   |
|---------------------------------------|
| 4W                                    |
| 1200                                  |
| SMD                                   |
| >70                                   |
| 2500h                                 |
| -10~45°C                              |
| Plastic                               |
| 3.6V 600mAh Ni-cd battery             |
| 13-15Hours                            |
| 2 Hours                               |
| Wall-Mounted                          |
| Overdischarge & Overcharge Protection |
| Emergency & Automatic Light-Up        |
|                                       |

## **Exit Light**