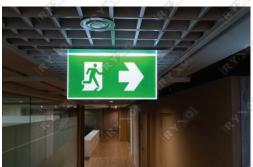

#### **EMERGENCY EXIT LIGHTS TECHNOLOGY**

Emergency Exit Lights are a vital part of the safety and security of any property. Emergency exit lights are designed to guide people to safety during an emergency by helping them find and escape along predetermined emergency exit routes.

Emergency exit lights are part of a stand-alone system, which means they will remain lit during a power failure Emergency exit light signs contain directional arrows indicating the way out of a building.

RYXO SAFETY offers a comprehensive range of emergency exit lights, suitable for virtually any location. By using the latest LED technology, RYXO SAFETY has been able to design emergency exit lights that not only meet the high standards set for them, but also look stylish and discreet. Examples of our design capabilities include an emergency exit light with a silvery metal frame, and a recessed emergency exit light that leaves only a thin glassy light plate visible.