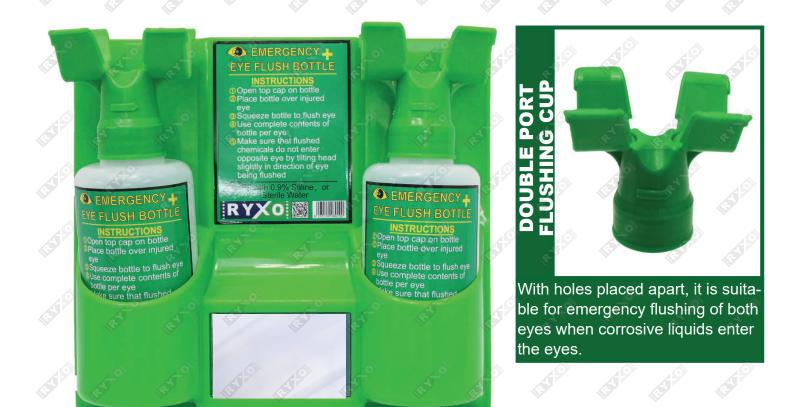

### EMERGENCY EYE FLUSH EMPTY BOTTLES WITH STATION

| COLOUR          |            |
|-----------------|------------|
| MATERIAL        | A.         |
| MIRROR          |            |
| SIZE            | ¢.         |
| WEIGHT          |            |
| INSTALLATION    | A CONTRACT |
| LIQUID SOLUTION |            |
| FEATURES        | 4          |
|                 |            |

High Quality Plastic

**Shatterproof Material** 

10" x 11" x 3.5"

375gm (Station + 2 x 500ml Empty Bottle)

Wall Mountable / Pre-Marked Holes

Sterile Water / Saline Water /Eye Wash Solution

With Hose For Waste Water Export Versatile & Space Saving Dust Cover to Nozzle Good Flexibility

#### Cup shaped nozzle

0.9% sterile sodium chloride solution corresponding the eye's natural fluid.Suitable for dust, dirt, foreign bodies, other chemicals and for the continuous rinsing after pH Neutral