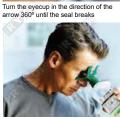

#### Portable and readily available for use.

- Bottles contain a buffered, saline solution that is sterile and superior to tap water for emergency eye care.
- Blow-fill-seal bottles are tamper resistant, yet easily removed in an emeraencv
- Ensured quality and lasting value with FDA-grade polyethylene bottle featuring lot numbers and expiration dates.
- 36-month shelf life from date of manufacturing.

Can be flled with

Or lean forward and rinse by so the hottle gently