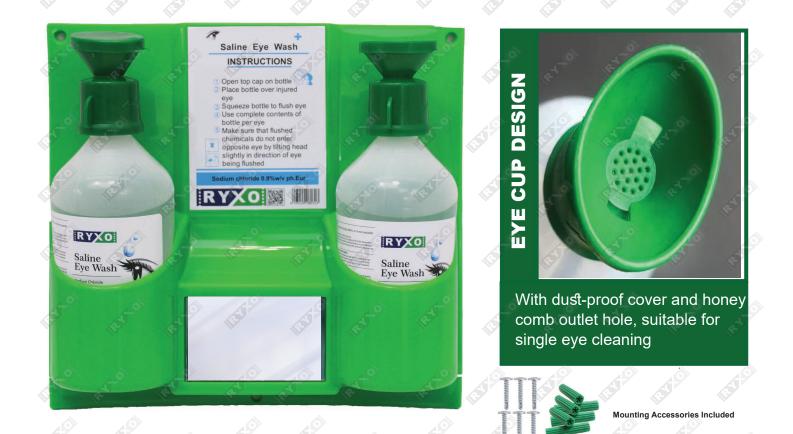

### SALINE EYE WASH SOLUTION WITH STATION

| COLO  | UR    | H          |       |
|-------|-------|------------|-------|
| MATE  | RIAL  | 4          | AT .  |
| MIRRO | DR    |            |       |
| SIZE  | at of |            | (AT ) |
| WEIGI | HT    |            |       |
| INSTA | LLATI | ON         |       |
| LIQUI | D SOL | UTION      | J     |
|       |       |            |       |
| FEATU | JRES  | - <u>-</u> | 10°   |

| High | Visibility | Green |
|------|------------|-------|
|      |            |       |

**High Quality Plastic** 

**Shatterproof Material** 

10" x 11" x 3.5"

1350gm (Station + 2 x 500ml Solution) Wall Mountable / Pre-Marked Holes

Versatile & Space Saving Dust Cover to Nozzle Good Flexibility

www.ryxosafety.com