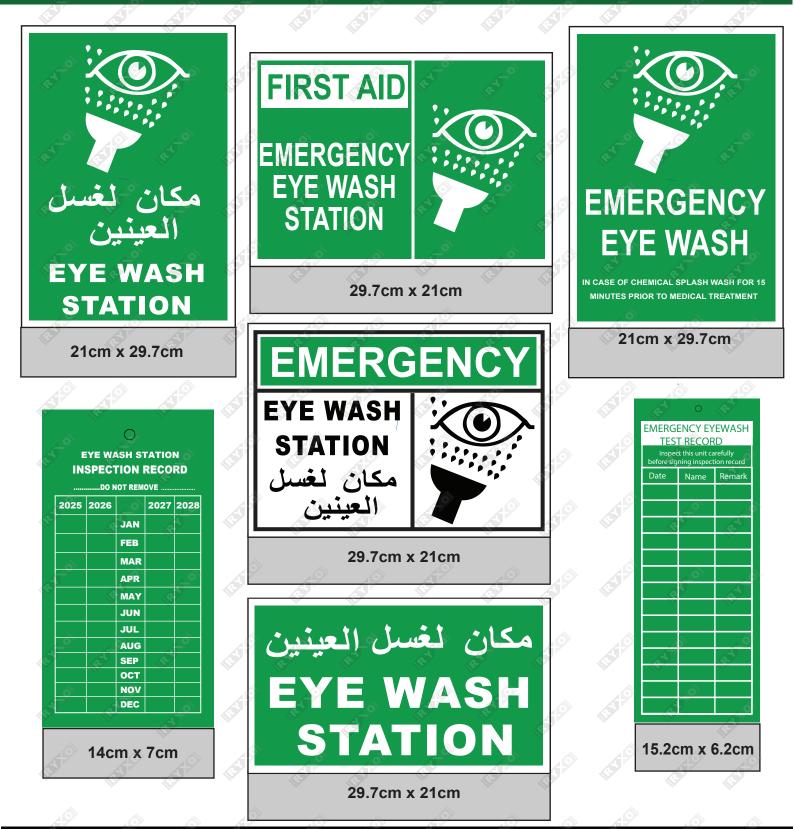

YXO

Phosphate

500ml

**Buffer Solution** 

CE DIES STERILE R



## **EYE WASH SOLUTIONS**



RYX0

Saline Eye Wash

500ml

CE ITTARE 8

500ml

Sodium Chloride 0.9%w/v Ph.Eur

#### Cup shaped nozzle

0.9% sterile sodium chloride solution corresponding the eye's natural fluid.Suitable for dust, dirt, foreign bodies, other chemicals and for the continuous rinsing after pH Neutral

#### PHOSPHATE BUFFER SOLUTION

#### 500ml

Active Purified Water 95.1% Inactive Sodium Dihydrogen Phosphate Dibasic Sodium Phosphate

#### Cup shaped nozzle

4.9% sterile phosphate buffer for a rapid and effective neutralising of acids and alkad li. Documented safety and effect. The fluineutralises acids and alkali fast and with no danger for the eye



### www.ryxosafety.com

7







## **PVC VINYL STICKERS**