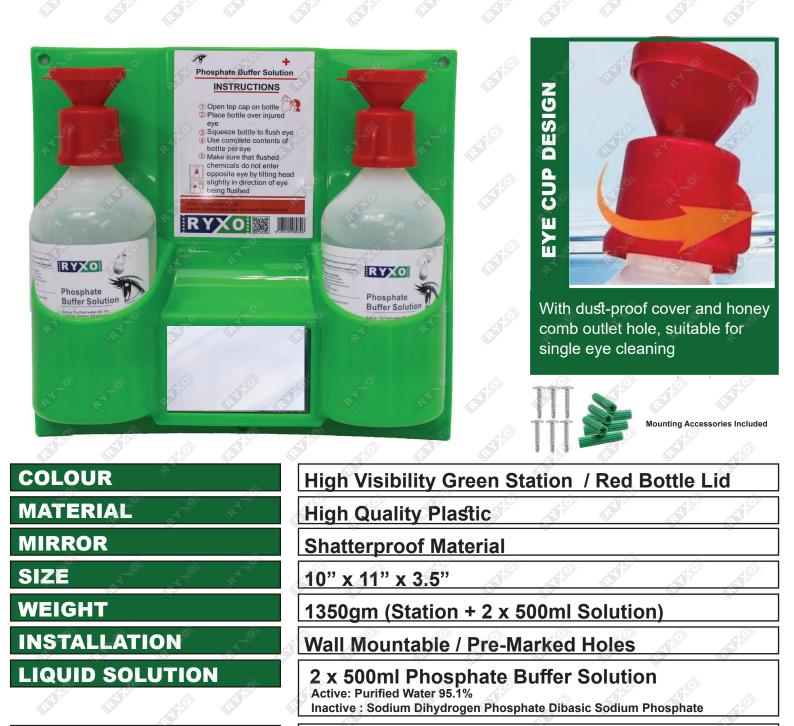

### SALINE EYE WASH SOLUTION WITH STATION

| COLO  | UR    | H          |       |
|-------|-------|------------|-------|
| MATE  | RIAL  | 4          | AT .  |
| MIRRO | DR    |            |       |
| SIZE  | at of |            | (AT ) |
| WEIGI | HT    |            |       |
| INSTA | LLATI | ON         |       |
| LIQUI | D SOL | UTION      | J     |
|       |       |            |       |
| FEATU | JRES  | - <u>-</u> | 10°   |

| High | Visibility | Green |
|------|------------|-------|
|      |            |       |

**High Quality Plastic** 

**Shatterproof Material** 

10" x 11" x 3.5"

1350gm (Station + 2 x 500ml Solution) Wall Mountable / Pre-Marked Holes

### PHOSPHATE BUFFER SOLUTION WITH STATION

Versatile & Space Saving

**Dust Cover to Nozzle** 

**Good Flexibility** 