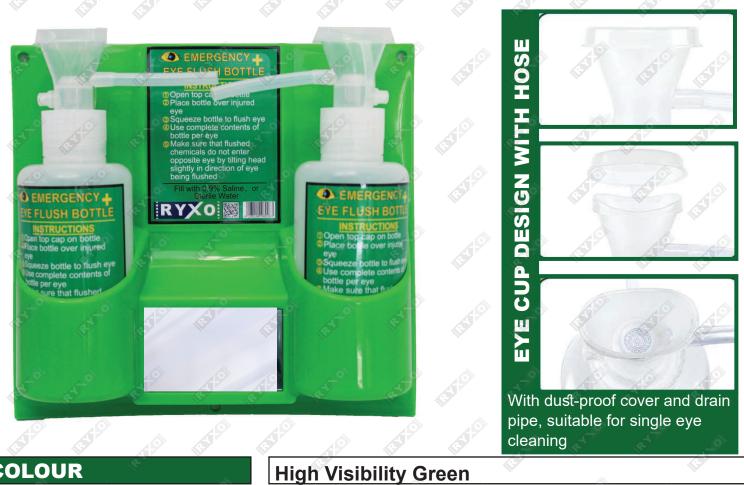

### EMERGENCY EYE FLUSH EMPTY BOTTLES WITH STATION

| COLOUR          |            |
|-----------------|------------|
| MATERIAL        | A.         |
| MIRROR          |            |
| SIZE            | ¢.         |
| WEIGHT          |            |
| INSTALLATION    | A CONTRACT |
| LIQUID SOLUTION |            |
| FEATURES        | 4          |
|                 |            |

High Quality Plastic

**Shatterproof Material** 

10" x 11" x 3.5"

375gm (Station + 2 x 500ml Empty Bottle)

Wall Mountable / Pre-Marked Holes

Sterile Water / Saline Water /Eye Wash Solution

With Hose For Waste Water Export Versatile & Space Saving Dust Cover to Nozzle Good Flexibility

### **EMERGENCY EYE FLUSH EMPTY BOTTLES WITH STATION**

| COL  | OUR    | <b>A</b> | ~    |    |
|------|--------|----------|------|----|
| MAT  | ERIAL  | at 0     | AT . |    |
| MIR  | ROR    |          | ~    |    |
| SIZE |        |          | AT A |    |
| WEI  | GHT    |          |      |    |
| INST | TALLAT | TION     |      |    |
| LIQU | JID SO | LUTIC    | DN   |    |
|      | TURES  | 470      | ·F   | \$ |
| FEA  | IURES  |          |      |    |
| A.   |        |          |      |    |

| High | Visi  | ibility | Green |
|------|-------|---------|-------|
|      | And a |         |       |
|      |       |         |       |

**High Quality Plastic** 

**Shatterproof Material** 

10" x 11" x 3.5"

375gm (Station + 2 x 500ml Empty Bottle)

Wall Mountable / Pre-Marked Holes

Sterile Water / Saline Water /Eye Wash Solution

With Hose For Waste Water Export Versatile & Space Saving Dust Cover to Nozzle Good Flexibility