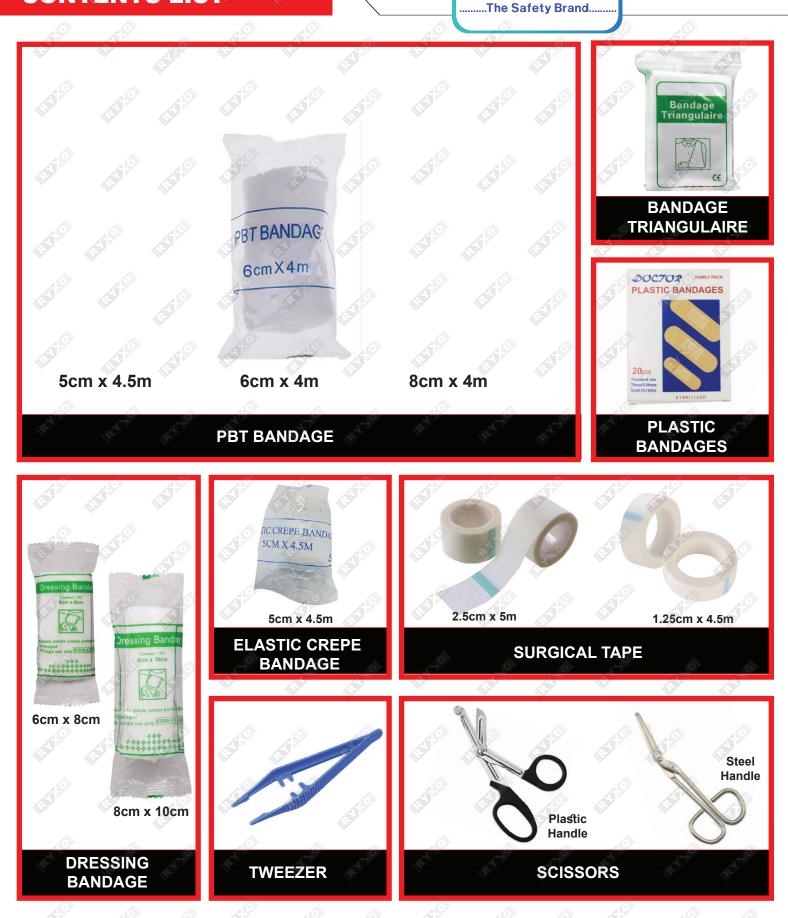

**CONTENTS LIST** 

www.ryxosafety.com

# **STANDARD CONTENTS OF FIRST AID BOX**

Bandages and Dressings: Various types and sizes to cover different types of wounds.
Plasters: Different shapes and sizes for small cuts and abrasions.
Disinfectants: Solutions for cleaning wounds.
Scissors and Tweezers: For cutting dressings and removing foreign objects.
Sterile Gloves: Essential for preventing infections.
First Aid Manual: Guidelines for using the kit and emergency procedures.