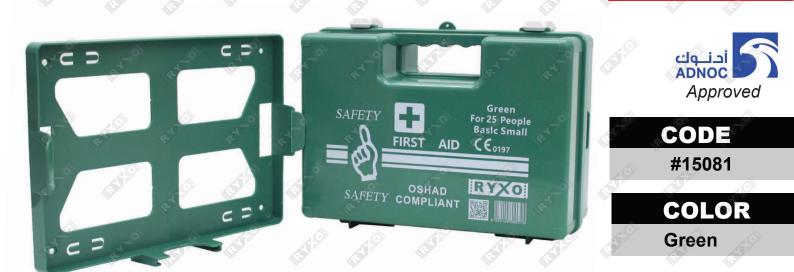

 $(\mathbf{C})$ 

<u>∎</u>צ

OSHAD

COMPLIANT

# **25 PERSON BASIC**

| CONTENT LIST               | NOS |
|----------------------------|-----|
| AlcoholPads                | 20  |
| Soap Wipes                 | 10  |
| Adhesiveplaster20pcs/box   | 40  |
| SterileEyePads             | 2   |
| Conforming Bandage5cmx4.5m | 2   |
| Conforming Bandage6cmx4m   | 1   |
| ConformingBandage8cmx4m    | 1   |
| ConformingBandage8cmx4m    | 2   |
| PBT Bandage6cmx4.5m        | 4   |
| Garbage Bag                | 1   |
| Burn Cream                 | 2   |
| TriangleBandage            | 2   |
| Surgical Tape1.25cmx4.5m   | 1   |
| FirstAidGuide              | 1   |
| PVCGloves Largepair        | 2   |
| DressingScissor.           | 1   |
| Safety Pin6pcs/pack        | 1   |
| CPR Mask                   | 1   |
| ABS Plastic FirstAidBox    | 1   |
| Burn Dressing -40cm x60cm  | 2   |