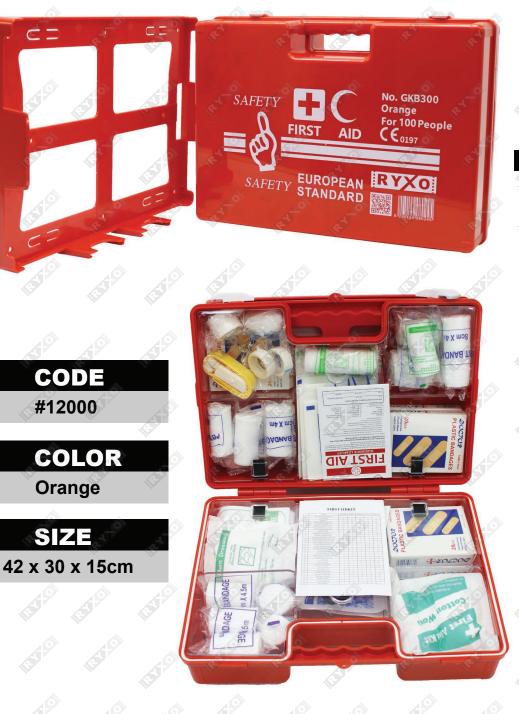

# **100 PERSON**

### EUROPEAN STANDARD

| CONTENT LIST               | NOS |
|----------------------------|-----|
| AlcoholPads                | 30  |
| Soap Wipes                 | 16  |
| Adhesiveplaster25pcs/box   | 175 |
| Sterile Gauze Pad5x5cm     | 20  |
| Sterile Gauze Pad7.5x7.5cm | 10  |
| SterileGauze Pad10x10cm    | 8   |
| SterileEyePads             | 5   |
| Sterile AbdominalPads5x9   | 4   |
| Burn Dressing40x60cm       | 4   |
| Conforming Bandage5cmx4.5m | 10  |
| Conforming Bandage6cmx4m   | 9   |
| ConformingBandage8cmx4m    | 3   |
| FirstAidBandageMiddle      | 3   |
| FirstAidBandageLarge       | 1   |
| CottonCrepe Bandage4.5m    | 3   |
| TriangleBandage            | 3   |
| CottonBall10pcs/pk         |     |
| Surgical Tape1.25cmx4.5m   | ~   |
| Surgical Tape2.5cmx5m      |     |
| ContentsList               | 1   |
| FirstAidGuide              | 1   |
| PVCGloves Largepair        | 2   |
| Plastic Tweezer            |     |
| DressingScissor.           | 1   |
| Safety Pin6pcs/pack        |     |
| FaceShieldwith Valve       |     |
| EmergencyBlanket           |     |
| InstanticePack             | 2   |
| TourniquetRoller           | 2   |
| ABS Plastic FirstAidBox    | _1  |
|                            |     |