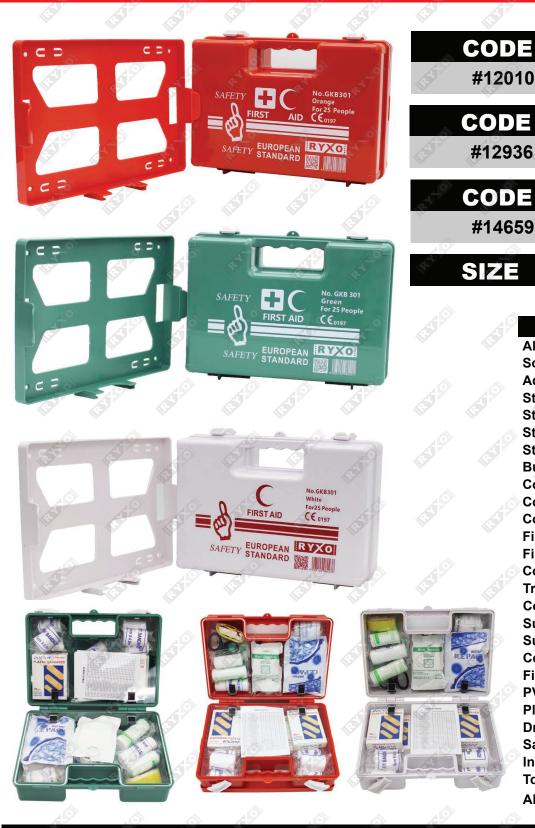

# **25 PERSON**

### EUROPEAN STANDARD

COLOR

COLOR

COLOR

Orange

Green

| 659         | White           | 9        |
|-------------|-----------------|----------|
|             | 27 x 19 x 11.   | 5cm      |
| CON         |                 | #12921   |
| AlcoholPad  | s               | 20       |
| Soap Wipes  | 5               | 10       |
| Adhesivepl  | aster25pcs/box  | 75       |
| Sterile Gau | ze Pad5x5cm     | 4        |
| Sterile Gau | ze Pad7.5x7.5cm | 4        |
| SterileGauz | e Pad10x10cm    | 2        |
| SterileEyeP | ads             | 4        |
| Burn Dress  | ing40x60cm      | 1        |
| Conforming  | Bandage5cmx4.5m | 6        |
| Conforming  | Bandage6cmx4m   | 3        |
| Conforming  | Bandage8cmx4m   | 1        |
| FirstAidBar | ndageMiddle     | 1        |
| FirstAidBar | ndageLarge      | 1        |
|             | e Bandage4.5m   |          |
| TriangleBar | ndage           | 1        |
| CottonBall1 | l0pcs/pk        | 1        |
|             | pe1.25cmx4.5m   |          |
| Surgical Ta | pe2.5cmx5m      | 1        |
| ContentsLis | st.             | 1        |
| FirstAidGui | de              | 1        |
|             | Largepair       |          |
| Plastic Twe | ezer            | <u> </u> |
| DressingSo  | sissor          | 1        |
| Safety Pin6 | pcs/pack        | 12       |
|             | ack             | _1       |
|             | Roller          | 1        |
| ABS Plastic | : FirstAidBox   | 1        |