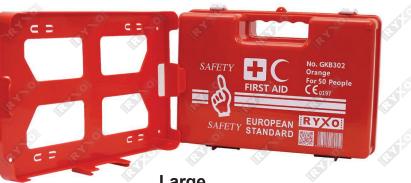

# **50 PERSON**

### EUROPEAN **STANDARD**

#### Large

CODE #12921

COLOR

Orange

SIZE 32 x 22 x 12cm

| CONTENT LIST               | #12921 | #12057     |
|----------------------------|--------|------------|
| AlcoholPads                | 20     | 20         |
| Soap Wipes                 | 10     | <u> </u>   |
| Adhesiveplaster25pcs/box   | 100    | 75         |
| Sterile Gauze Pad5x5cm     | 4      | 4 🔨        |
| Sterile Gauze Pad7.5x7.5cm | 4      | 4          |
| SterileGauze Pad10x10cm    | 4      | 2          |
| SterileEyePads             | 4      | 4          |
| Sterile AbdominalPads5x9   | 2      | 0          |
| Burn Dressing40x60cm       | 1      | l 1        |
| Conforming Bandage5cmx4.5m |        | 6          |
| Conforming Bandage6cmx4m   | 6      | 3          |
| ConformingBandage8cmx4m    | 2      | 1          |
| FirstAidBandageMiddle      | 1      | o> 1       |
| FirstAidBandageLarge       | 1.     | 1.6        |
| CottonCrepe Bandage4.5m    | 2      | 1          |
| TriangleBandage            | 2      | 1          |
| CottonBall10pcs/pk         | 2      | <u>)</u> 1 |
| Surgical Tape1.25cmx4.5m   | 2      | 1.4        |
| Surgical Tape2.5cmx5m      | 1      | 1          |
| ContentsList               | 1      | 1          |
| FirstAidGuide              | 1_0    | 1          |
| PVCGloves Largepair        | 1      | 18         |
| Plastic Tweezer            | 2      | 1          |
| DressingScissor            | 1      | 1          |
| Safety Pin6pcs/pack        | 18     | 12         |
| FaceShieldwith Valve       | 1      | 0          |
| EmergencyBlanket           | 1      | 0          |
| InstanticePack             | 2      | 1          |
| TourniquetRoller           | 1      | 1 🔇        |
| ABS Plastic FirstAidBox    | 1      | . 1        |
|                            |        |            |