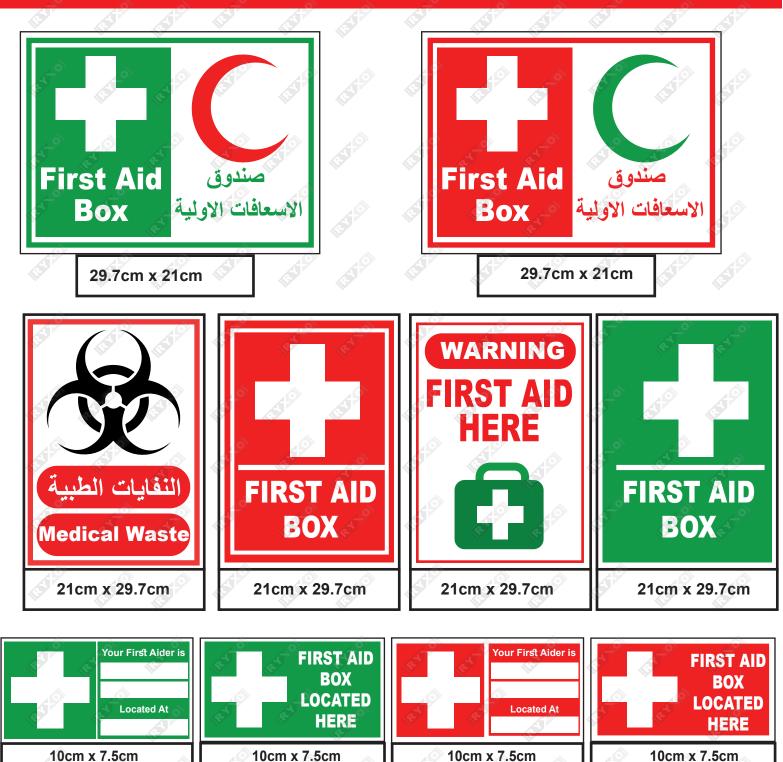

| AlcoholPads                | 20  |
| Soap Wipes                 | 10  |
| Adhesiveplaster20pcs/box   | 40  |
| SterileEyePads             | 2   |
| Conforming Bandage5cmx4.5m | 2   |
| Conforming Bandage6cmx4m   | 1   |
| ConformingBandage8cmx4m    | 1   |
| ConformingBandage8cmx4m    | 2   |
| PBT Bandage6cmx4.5m        | 4   |
| Garbage Bag                | 1   |
| Burn Cream                 | 2   |
| TriangleBandage            | 2   |
| Surgical Tape1.25cmx4.5m   | 1   |
| FirstAidGuide              | 1   |
| PVCGloves Largepair        | 2   |
| DressingScissor.           | 1   |
| Safety Pin6pcs/pack        | 1   |
| CPR Mask                   | 1   |
| ABS Plastic FirstAidBox    | 1   |
| Burn Dressing -40cm x60cm  | 2   |



# **First Aid Stickers**





# **PVC VINYL STICKERS**





# **First Aid Stickers**





# **PVC VINYL STICKERS**







 $(\mathbf{C})$ 





| SIZE            | S / M/ L /XL / 2XL / 3XL / 4XL                     |  |
|-----------------|----------------------------------------------------|--|
| MATERIAL        | 100% Polyester Knit Fabric                         |  |
| FABRIC WEIGHT   | 120gsm                                             |  |
| STANDARD        | Class 2 Level 2, ANSI/ISEA 1                       |  |
|                 | 07-2010.EN ISO 20471:2013                          |  |
| REFLECTIVE STRI | P 2" Wide                                          |  |
| POCKET          | With Velcro Closure                                |  |
| ID POCKET       | PVC Material With Velcro Closure                   |  |
| FABRIC          | Heavy Du