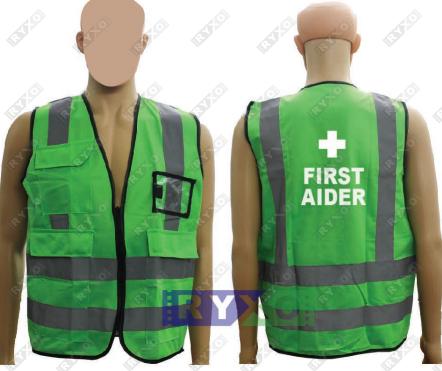

laster20pcs/box   | 40  |
| SterileEyePads             | 2   |
| Conforming Bandage5cmx4.5m | 2   |
| Conforming Bandage6cmx4m   | 1   |
| ConformingBandage8cmx4m    | 1   |
| ConformingBandage8cmx4m    | 2   |
| PBT Bandage6cmx4.5m        | 4   |
| Garbage Bag                | 1   |
| Burn Cream                 | 2   |
| TriangleBandage            | 2   |
| Surgical Tape1.25cmx4.5m   | 1   |
| FirstAidGuide              | 1   |
| PVCGloves Largepair        | 2   |
| DressingScissor.           | 1   |
| Safety Pin6pcs/pack        | 1   |
| CPR Mask                   | 1   |
| ABS Plastic FirstAidBox    | 1   |
| Burn Dressing -40cm x60cm  | 2   |



# **First Aid Stickers**





# **PVC VINYL STICKERS**





# **First Aid Stickers**





# **PVC VINYL STICKERS**







 $(\mathbf{C})$ 





| SIZE            | S / M/ L /XL / 2XL / 3XL / 4XL                     |  |
|-----------------|----------------------------------------------------|--|
| MATERIAL        | 100% Polyester Knit Fabric                         |  |
| FABRIC WEIGHT   | 120gsm                                             |  |
| STANDARD        | Class 2 Level 2, ANSI/ISEA 1                       |  |
|                 | 07-2010.EN ISO 20471:2013                          |  |
| REFLECTIVE STRI | P 2" Wide                                          |  |
| POCKET          | With Velcro Closure                                |  |
| ID POCKET       | PVC Material With Velcro Closure                   |  |
| FABRIC          | Heavy Duty                                         |  |
| ZIPPER          | Semi Industrial Gr