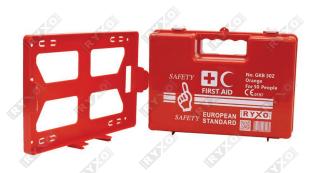

# **25 PERSON**

### EUROPEAN STANDARD

COLOR

COLOR

COLOR

Orange

Green

| 659         | White           | 9        |
|-------------|-----------------|----------|
|             | 27 x 19 x 11.   | 5cm      |
| CON         |                 | #12921   |
| AlcoholPad  | s               | 20       |
| Soap Wipes  | 5               | 10       |
| Adhesivepl  | aster25pcs/box  | 75       |
| Sterile Gau | ze Pad5x5cm     | 4        |
| Sterile Gau | ze Pad7.5x7.5cm | 4        |
| SterileGauz | e Pad10x10cm    | 2        |
| SterileEyeP | ads             | 4        |
| Burn Dress  | ing40x60cm      | 1        |
| Conforming  | Bandage5cmx4.5m | 6        |
| Conforming  | Bandage6cmx4m   | 3        |
| Conforming  | Bandage8cmx4m   | 1        |
| FirstAidBar | ndageMiddle     | 1        |
| FirstAidBar | ndageLarge      | 1        |
|             | e Bandage4.5m   |          |
| TriangleBar | ndage           | 1        |
| CottonBall1 | l0pcs/pk        | 1        |
|             | pe1.25cmx4.5m   |          |
| Surgical Ta | pe2.5cmx5m      | 1        |
| ContentsLis | st.             | 1        |
| FirstAidGui | de              | 1        |
|             | Largepair       |          |
| Plastic Twe | ezer            | <u> </u> |
| DressingSo  | sissor          | 1        |
| Safety Pin6 | pcs/pack        | 12       |
|             | ack             | _1       |
|             | Roller          | 1        |
| ABS Plastic | : FirstAidBox   | 1        |