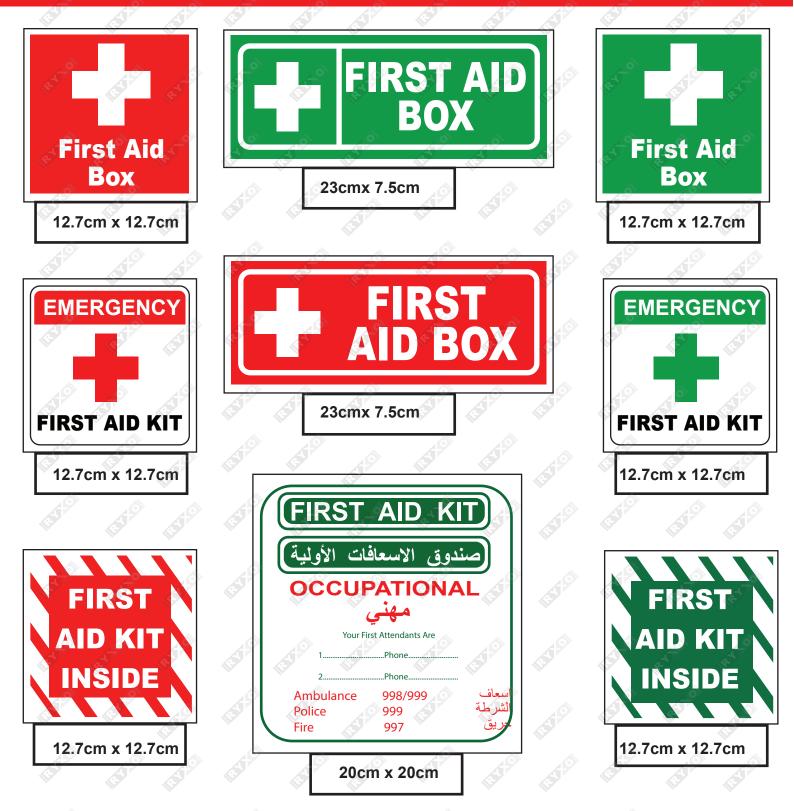

# **First Aid Stickers**

# **PVC VINYL STICKERS**

 $(\mathbf{C})$ 

| SIZE            | S / M/ L /XL / 2XL / 3XL / 4XL                     |  |
|-----------------|----------------------------------------------------|--|
| MATERIAL        | 100% Polyester Knit Fabric                         |  |
| FABRIC WEIGHT   | 120gsm                                             |  |
| STANDARD        | Class 2 Level 2, ANSI/ISEA 1                       |  |
|                 | 07-2010.EN ISO 20471:2013                          |  |
| REFLECTIVE STRI | P 2" Wide                                          |  |
| POCKET          | With Velcro Closure                                |  |
| ID POCKET       | PVC Material With Velcro Closure                   |  |
| FABRIC          | Heavy Duty                                         |  |
| ZIPPER          | Semi Industrial Grade                              |  |
| POCKETS         | Both Side Hand Pockets With<br>Velcro Flap Closure |  |