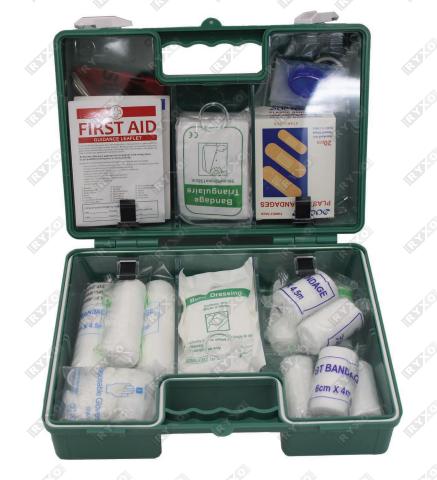

# **25 PERSON BASIC**

| CONTENT LIST               | NOS |
|----------------------------|-----|
| AlcoholPads                | 20  |
| Soap Wipes                 | 10  |
| Adhesiveplaster20pcs/box   | 40  |
| SterileEyePads             | 2   |
| Conforming Bandage5cmx4.5m | 2   |
| Conforming Bandage6cmx4m   | 1   |
| ConformingBandage8cmx4m    | 1   |
| ConformingBandage8cmx4m    | 2   |
| PBT Bandage6cmx4.5m        | 4   |
| Garbage Bag                | 1   |
| Burn Cream                 | 2   |
| TriangleBandage            | 2   |
| Surgical Tape1.25cmx4.5m   | 1   |
| FirstAidGuide              | 1   |
| PVCGloves Largepair        | 2   |
| DressingScissor.           | 1   |
| Safety Pin6pcs/pack        | 1   |
| CPR Mask                   | 1   |
| ABS Plastic FirstAidBox    | 1   |
| Burn Dressing -40cm x60cm  | 2   |