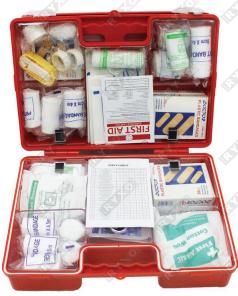

# **25 PERSON**

### EUROPEAN STANDARD

COLOR

COLOR

COLOR

Orange

Green

| 659         | White           | 9        |
|-------------|-----------------|----------|
|             | 27 x 19 x 11.   | 5cm      |
| CON         |                 | #12921   |
| AlcoholPad  | s               | 20       |
| Soap Wipes  | 5               | 10       |
| Adhesivepl  | aster25pcs/box  | 75       |
| Sterile Gau | ze Pad5x5cm     | 4        |
| Sterile Gau | ze Pad7.5x7.5cm | 4        |
| SterileGauz | e Pad10x10cm    | 2        |
| SterileEyeP | ads             | 4        |
| Burn Dress  | ing40x60cm      | 1        |
| Conforming  | Bandage5cmx4.5m | 6        |
| Conforming  | Bandage6cmx4m   | 3        |
| Conforming  | Bandage8cmx4m   | 1        |
| FirstAidBar | ndageMiddle     | 1        |
| FirstAidBar | ndageLarge      | 1        |
|             | e Bandage4.5m   |          |
| TriangleBar | ndage           | 1        |
| CottonBall1 | l0pcs/pk        | 1        |
|             | pe1.25cmx4.5m   |          |
| Surgical Ta | pe2.5cmx5m      | 1        |
| ContentsLis | st.             | 1        |
| FirstAidGui | de              | 1        |
|             | Largepair       |          |
| Plastic Twe | ezer            | <u> </u> |
| DressingSo  | sissor          | 1        |
| Safety Pin6 | pcs/pack        | 12       |
|             | ack             | _1       |
|             | Roller          | 1        |
| ABS Plastic | : FirstAidBox   | 1        |