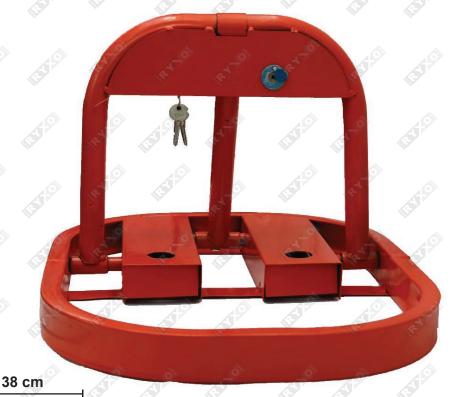

# WIDE U-SHAPE PARKING LOCKS

55 cm

MATERIAL : Cold Rolled Steel

COLOUR : Red With Yellow Reflective
LOCK : Automatic Locked By Pulling Up

**COMPONENTS:** 8 Expansion Screws & 3 Keys

THICKNESS : 2 mm WEIGHT : 3.75Kg

**INSTALLATION:** 1.Mark the punch position

2.Drilling with an electric drill

3. Tighten the screws