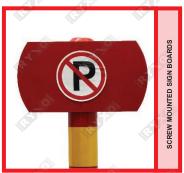

# PARKING LOCKS WITH SIGN BOARD

MATERIAL : Galvanized Steel
COLOUR : Bright Yellow + Red
LOCK : Locked By Pulling Up

**COMPONENTS:** 4 Expansion Screws & 3 Keys

THICKNESS: 2mm WEIGHT: 3.10Kg

**INSTALLATION:** 1.Mark the punch position

2.Drilling with an electric drill

3. Tighten the screws 4. Installation is complete