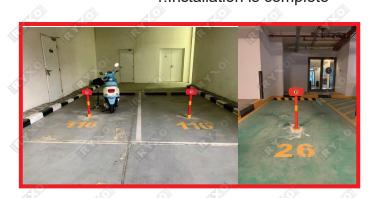

# PARKING LOCK INSTALLATION DRAWING 5M

It is recommended to install it 1.2m away from the entrance

2.Drilling with an electric drill

3. Tighten the screws 4. Installation is complete