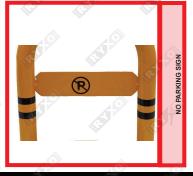

# PARKING LOCKS WITH SIGN BOARD

MATERIAL : Galvanized Steel
COLOUR : Bright Yellow + Red
LOCK : Locked By Pulling Up

**COMPONENTS:** 4 Expansion Screws & 3 Keys

THICKNESS: 2mm WEIGHT: 3.10Kg

**INSTALLATION:** 1.Mark the punch position