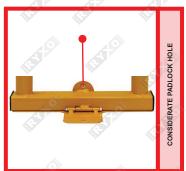

# **U - SHAPE PADLOCK PARKING LOCKS**

LOCK : Locked By Padlock
COMPONENTS: 3 Screws With Cover

THICKNESS : 2mm WEIGHT : 4.5Kg

INSTALLATION: 1.Mark the punch position

2.Drilling with an electric drill

3. Tighten the screws
4. Installation is complete