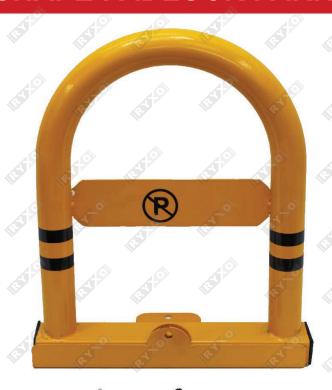

# **U - SHAPE PADLOCK PARKING LOCKS**

LOCK : Locked By Padlock
COMPONENTS: 3 Screws With Cover

THICKNESS : 2mm WEIGHT : 4.5Kg

INSTALLATION: 1.Mark the punch position

2.Drilling with an electric drill

3. Tighten the screws
4. Installation is complete