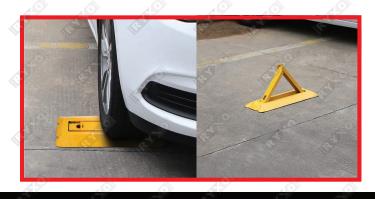

# TRIANGULAR PADLOCK PARKING LOCKS

MATERIAL : Sturdy Iron
COLOUR : Bright Yellow

LOCK : Locked By Padlock COMPONENTS: 3 Expansion Screws

THICKNESS : 2mm

WEIGHT :

**INSTALLATION:** 1.Mark the punch position