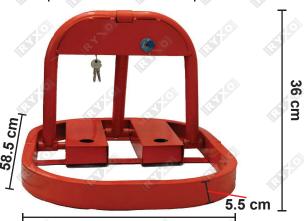

# WIDE U-SHAPE PARKING LOCKS

55 cm

MATERIAL : Cold Rolled Steel

COLOUR : Red With Yellow Reflective
LOCK : Automatic Locked By Pulling Up

**COMPONENTS:** 8 Expansion Screws & 3 Keys

THICKNESS : 2 mm WEIGHT : 3.75Kg

**INSTALLATION:** 1.Mark the punch position

2.Drilling with an electric drill

3. Tighten the screws