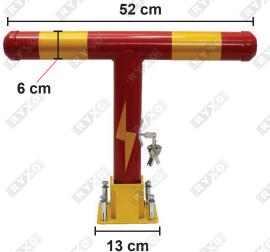

# T - SHAPE PARKING LOCKS

MATERIAL : Cold Rolled Steel

COLOUR : Red With Yellow Reflective LOCK : Locked By Pulling Up

**COMPONENTS:** 4 Expansion Screws & 3 Keys

THICKNESS : 2 mm WEIGHT : 3.20Kg

**INSTALLATION:** 1.Mark the punch position