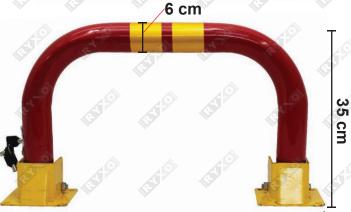

# WIDE U-SHAPE PARKING LOCKS

55 cm

MATERIAL : Cold Rolled Steel

COLOUR : Red With Yellow Reflective
LOCK : Automatic Locked By Pulling Up

**COMPONENTS:** 8 Expansion Screws & 3 Keys

THICKNESS : 2 mm WEIGHT : 3.75Kg