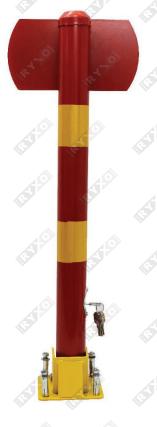

# PARKING LOCKS WITH SIGN BOARD

MATERIAL : Galvanized Steel
COLOUR : Bright Yellow + Red
LOCK : Locked By Pulling Up

**COMPONENTS:** 4 Expansion Screws & 3 Keys

THICKNESS: 2mm WEIGHT: 3.10Kg

**INSTALLATION:** 1.Mark the punch position

2.Drilling with an electric drill

3. Tighten the screws 4. Installation is complete