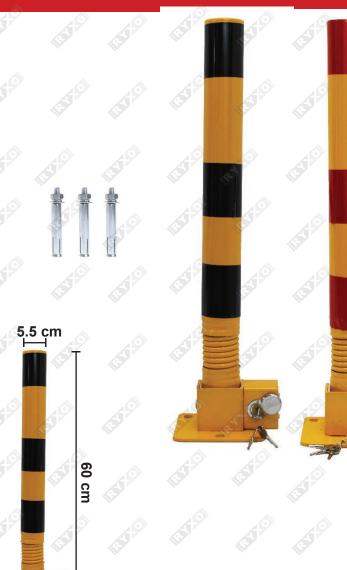

### **SPRING BASE PARKING LOCKS**

: Galvanized Steel

**COLOUR** : Bright Yellow + Red / Black

LOCK : Locked By Pulling Up

**COMPONENTS**: 3 Expansion Screws & 3 Keys

THICKNESS: 2mm WEIGHT: 3.00Kg

**INSTALLATION:** 1.Mark the punch position

2.Drilling with an electric drill

3. Tighten the screws