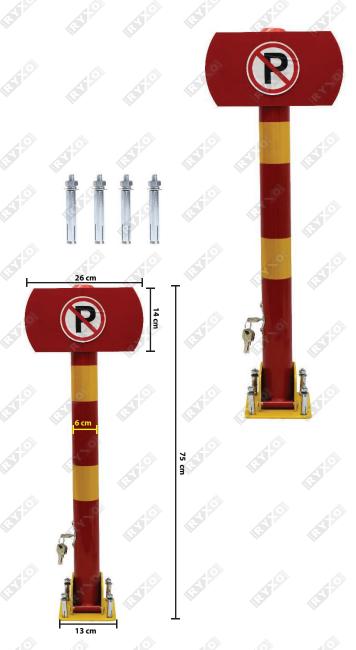

# PARKING LOCKS WITH SIGN BOARD

MATERIAL : Galvanized Steel
COLOUR : Bright Yellow + Red
LOCK : Locked By Pulling Up

**COMPONENTS:** 4 Expansion Screws & 3 Keys

THICKNESS: 2mm WEIGHT: 3.10Kg

**INSTALLATION:** 1.Mark the punch position

2.Drilling with an electric drill

3. Tighten the screws 4. Installation is complete