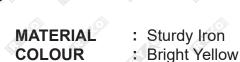

# TRIANGULAR PADLOCK PARKING LOCKS

MATERIAL : Sturdy Iron
COLOUR : Bright Yellow

LOCK : Locked By Padlock COMPONENTS: 3 Expansion Screws

THICKNESS : 2mm

WEIGHT :

**INSTALLATION:** 1.Mark the punch position