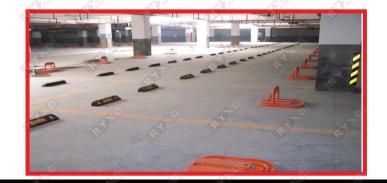

#### **PARKING LOCK**

RYXO SAFETY parking protection products will help you controlyour parking access so you never have to worry about having unauthorized cars parked on your property.

**Banking Sector** 

# PARKING LOCK INSTALLATION DRAWING 5M

It is recommended to install it 1.2m away from the entrance