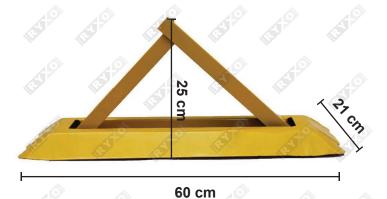

# TRIANGULAR PADLOCK PARKING LOCKS

MATERIAL : Sturdy Iron
COLOUR : Bright Yellow

LOCK : Locked By Padlock COMPONENTS: 3 Expansion Screws

THICKNESS : 2mm

WEIGHT :

**INSTALLATION:** 1.Mark the punch position