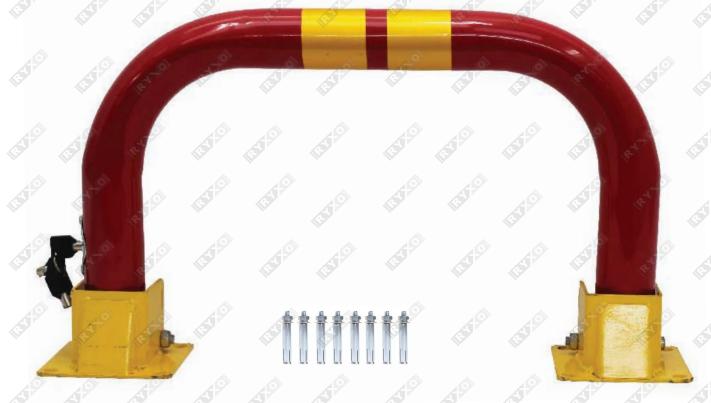

# WIDE U-SHAPE PARKING LOCKS

55 cm

MATERIAL : Cold Rolled Steel

COLOUR : Red With Yellow Reflective
LOCK : Automatic Locked By Pulling Up

**COMPONENTS:** 8 Expansion Screws & 3 Keys

THICKNESS : 2 mm WEIGHT : 3.75Kg

**INSTALLATION:** 1.Mark the punch position

2.Drilling with an electric drill

3. Tighten the screws