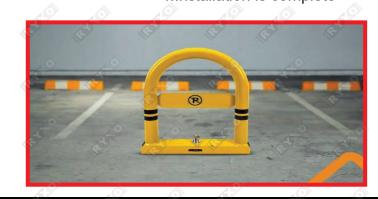

# PARKING LOCKS WITH SIGN BOARD

MATERIAL : Galvanized Steel
COLOUR : Bright Yellow + Red
LOCK : Locked By Pulling Up

**COMPONENTS:** 4 Expansion Screws & 3 Keys

THICKNESS: 2mm WEIGHT: 3.10Kg

**INSTALLATION:** 1.Mark the punch position