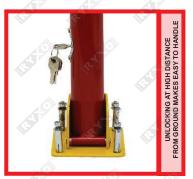

# PARKING LOCKS WITH SIGN BOARD

MATERIAL : Galvanized Steel
COLOUR : Bright Yellow + Red
LOCK : Locked By Pulling Up

**COMPONENTS:** 4 Expansion Screws & 3 Keys

THICKNESS: 2mm WEIGHT: 3.10Kg

**INSTALLATION:** 1.Mark the punch position

2.Drilling with an electric drill

3. Tighten the screws 4. Installation is complete