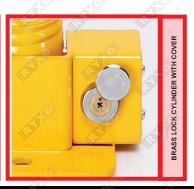

### **SPRING BASE PARKING LOCKS**

: Galvanized Steel

**COLOUR** : Bright Yellow + Red / Black

LOCK : Locked By Pulling Up

**COMPONENTS**: 3 Expansion Screws & 3 Keys

THICKNESS: 2mm WEIGHT: 3.00Kg

**INSTALLATION:** 1.Mark the punch position

2.Drilling with an electric drill

3. Tighten the screws