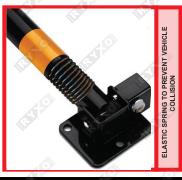

### **SPRING BASE PARKING LOCKS**

: Galvanized Steel

**COLOUR** : Bright Yellow + Red / Black

LOCK : Locked By Pulling Up

**COMPONENTS**: 3 Expansion Screws & 3 Keys

THICKNESS: 2mm WEIGHT: 3.00Kg

**INSTALLATION:** 1.Mark the punch position

2.Drilling with an electric drill

3. Tighten the screws