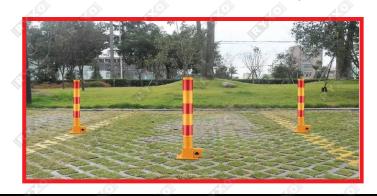

# PARKING LOCK INSTALLATION DRAWING 5M

It is recommended to install it 1.2m away from the entrance