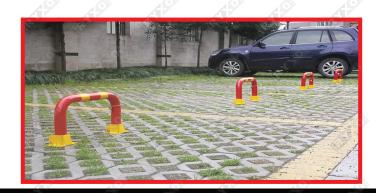

# PARKING LOCK INSTALLATION DRAWING 5M

It is recommended to install it 1.2m away from the entrance