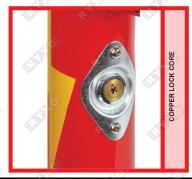

# WIDE U-SHAPE PARKING LOCKS

55 cm

MATERIAL : Cold Rolled Steel

COLOUR : Red With Yellow Reflective
LOCK : Automatic Locked By Pulling Up

**COMPONENTS:** 8 Expansion Screws & 3 Keys

THICKNESS : 2 mm WEIGHT : 3.75Kg