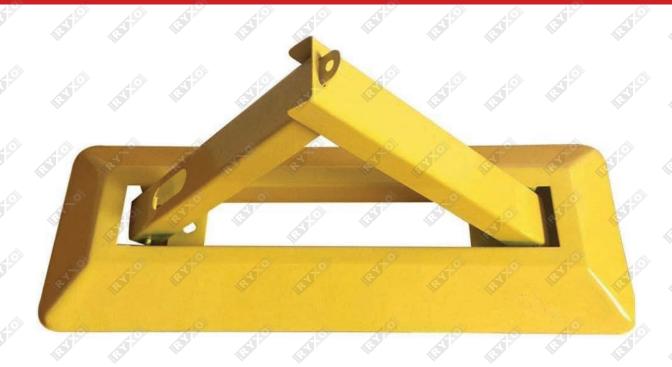

# **U - SHAPE PADLOCK PARKING LOCKS**

LOCK : Locked By Padlock
COMPONENTS: 3 Screws With Cover

THICKNESS : 2mm WEIGHT : 4.5Kg

INSTALLATION: 1.Mark the punch position

2.Drilling with an electric drill

3. Tighten the screws
4. Installation is complete