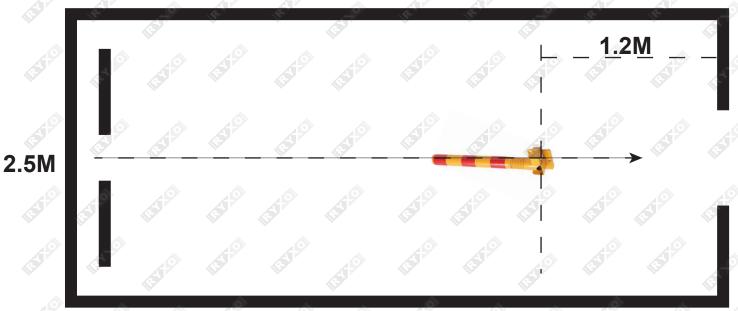

# PARKING LOCK INSTALLATION DRAWING 5M

It is recommended to install it 1.2m away from the entrance