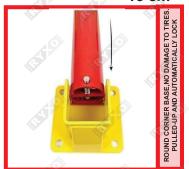

# WIDE U-SHAPE PARKING LOCKS

55 cm

MATERIAL : Cold Rolled Steel

COLOUR : Red With Yellow Reflective
LOCK : Automatic Locked By Pulling Up

**COMPONENTS:** 8 Expansion Screws & 3 Keys

THICKNESS : 2 mm WEIGHT : 3.75Kg