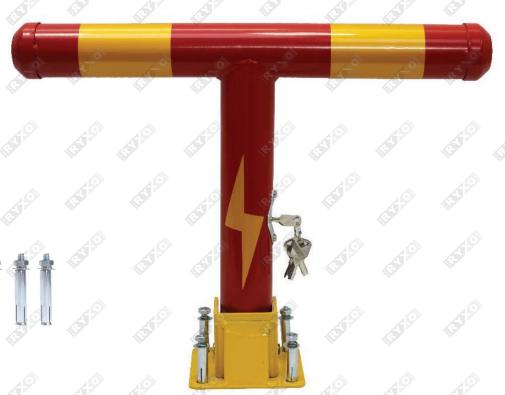

# T - SHAPE PARKING LOCKS

MATERIAL : Cold Rolled Steel

COLOUR : Red With Yellow Reflective LOCK : Locked By Pulling Up

**COMPONENTS:** 4 Expansion Screws & 3 Keys

THICKNESS : 2 mm WEIGHT : 3.20Kg

**INSTALLATION:** 1.Mark the punch position