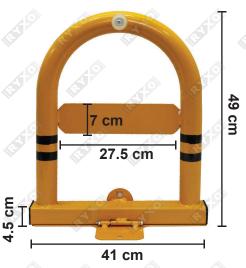

# **U - SHAPE PADLOCK PARKING LOCKS**

LOCK : Locked By Padlock
COMPONENTS: 3 Screws With Cover

THICKNESS : 2mm WEIGHT : 4.5Kg

INSTALLATION: 1.Mark the punch position

2.Drilling with an electric drill

3. Tighten the screws
4. Installation is complete