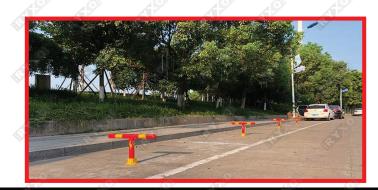

# PARKING LOCK INSTALLATION DRAWING 5M

It is recommended to install it 1.2m away from the entrance