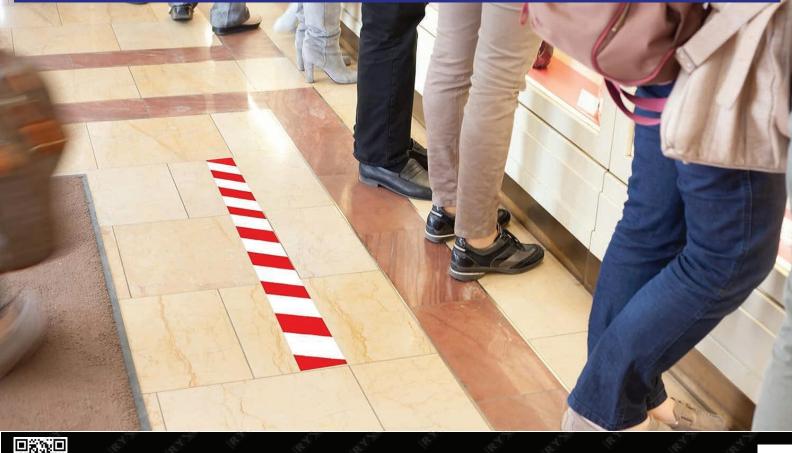

#### FLOOR MARKING WARNING TAPES

Warning tape, also known as TPE flooring adhesive, is coated with water-based glue and made with good tensile strength and color diversity. Long lasting adhesion, no residual adhesive when tearing off, etc.

PVC Warning Tape Usage: Warning tape is used for marking warning area, dividing danger warning labeling classification, etc. It is pasted on the floor, wall and machine to prohibit, warn, remind and emphasize the role.