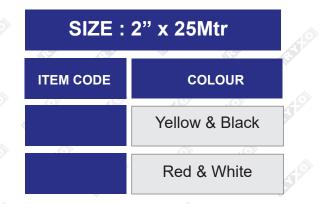

#### PET Reflective Sticker

| SIZE : 2" x 25Mtr |                |  |  |  |  |
|-------------------|----------------|--|--|--|--|
| ITEM CODE         | COLOUR         |  |  |  |  |
|                   | Yellow & Black |  |  |  |  |
| ć.                | White & Black  |  |  |  |  |
|                   | Red & White    |  |  |  |  |