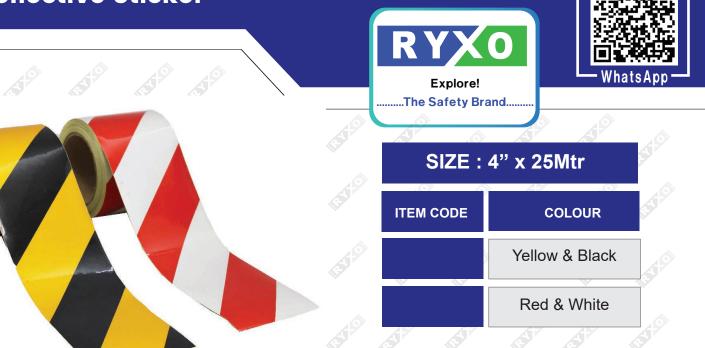

#### PET Reflective Sticker

| SIZE : 2" x 25Mtr |                |  |  |  |  |
|-------------------|----------------|--|--|--|--|
| ITEM CODE         | COLOUR         |  |  |  |  |
|                   | Yellow & Black |  |  |  |  |
| ć.                | White & Black  |  |  |  |  |
|                   | Red & White    |  |  |  |  |