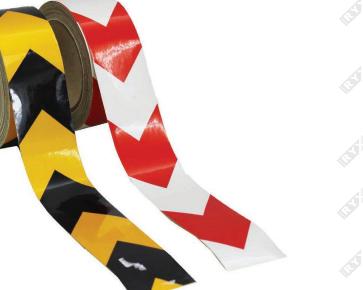

#### FLOOR MARKING WARNING TAPES

Warning tape, also known as TPE flooring adhesive, is coated with water-based glue and made with good tensile strength and color diversity. Long lasting adhesion, no residual adhesive when tearing off, etc.

TPE warning tape /TPE caution tape, /warning tape/ Floor tape is a polyvinyl chloride (PVC) film as a substrate, the use of Water-based adhesive manufactured. A black and yellow and white, red and white, green and white, pure yellow, pure red, pure green, green and black with different colors.

PVC Warning Tape Usage: Warning tape is used for marking warning area, dividing danger warning labeling classification, etc. It is pasted on the floor, wall and machine to prohibit, warn, remind and emphasize the role.

#### Floor Marking Tapes

|               | AT AT | 131× 319     | SIZE : 2  | ~ x 251111     |
|---------------|-------|--------------|-----------|----------------|
|               |       |              | ITEM CODE | COLOUR         |
|               |       | 551 × 551.50 | . 69° Ari | Red & White    |
| and the first |       | 3850 53850   |           | Black & White  |
| V             |       | ate pare     |           | Yellow & Black |
| and a start   |       | Xº J         | AT 634    | Green & White  |
| at o to       |       |              |           |                |