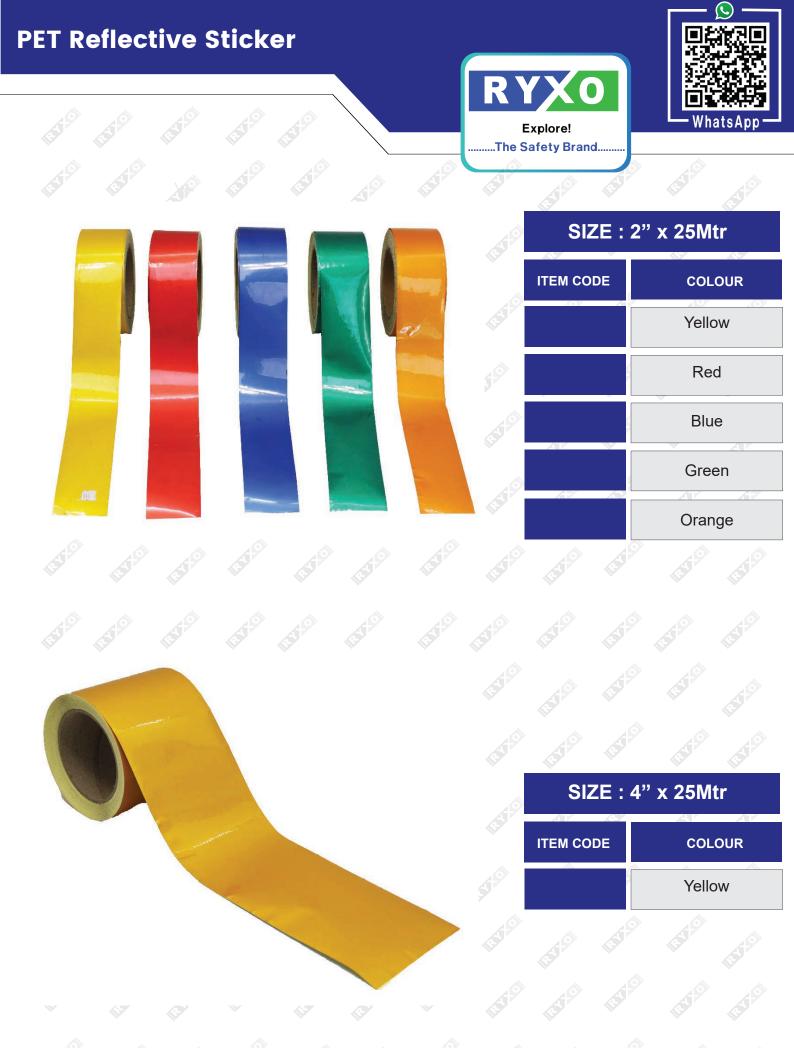

#### PET REFLECTIVE STICKER

#### PET Reflective Sticker

| SIZE : 2" x 25Mtr |                |  |  |  |  |
|-------------------|----------------|--|--|--|--|
| ITEM CODE         | COLOUR         |  |  |  |  |
|                   | Yellow & Black |  |  |  |  |
| ć.                | White & Black  |  |  |  |  |
|                   | Red & White    |  |  |  |  |